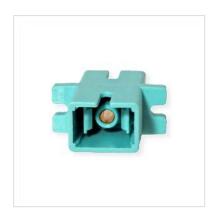

## ROLINE Fibre Optic Adapter SC Simplex Multimode, PB

Product No. 21.17.0075

Manufacturer ROLINE

Manufacturer No. 21.17.0075

7611990147298

**EAN** (single piece)

- Fiber optic adapters and couplings for cost effective fiber-optic cabling
- SC / SC socket
- For installation or extension of fiber optic cables
- High quality plastic housing
- Guide sleeves of the ferrule made of phosphor bronze (PB)
- Not suitable for single-mode fiber optic cable

| Technical specifications           |                          |
|------------------------------------|--------------------------|
| Manufacturer                       | ROLINE                   |
| Product group                      | Connection technology FO |
| Product type                       | Connectors               |
| Colour                             | turquoise                |
| Weight                             | 3.3 g                    |
| Height of packaging (single piece) | 20 mm                    |
| Width of packaging (single piece)  | 60 mm                    |
| Depth of packaging (single piece)  | 110 mm                   |