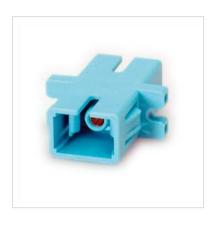

## ROLINE Fibre Optic Adapter SC Simplex Multimode, PB

Product No. 21.17.0075

Manufacturer ROLINE

Manufacturer No. 21.17.0075

7611990147298

**EAN** (single piece)

- Fiber optic adapters and couplings for cost effective fiber-optic cabling
- SC / SC socket
- For installation or extension of fiber optic cables
- High quality plastic housing
- Guide sleeves of the ferrule made of phosphor bronze (PB)
- Not suitable for single-mode fiber optic cable

| Technical specifications           |                          |
|------------------------------------|--------------------------|
| Manufacturer                       | ROLINE                   |
| Product group                      | Connection technology FO |
| Product type                       | Connectors               |
| Colour                             | turquoise                |
| Weight                             | 3.3 g                    |
| Height of packaging (single piece) | 20 mm                    |
| Width of packaging (single piece)  | 60 mm                    |
| Depth of packaging (single piece)  | 110 mm                   |