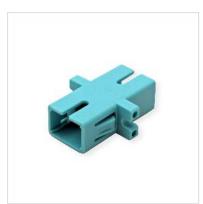

## ROLINE Fibre Optic Adapter SC Simplex Multimode, PB

Product No. 21.17.0075

Manufacturer ROLINE

Manufacturer No. 21.17.0075

7611990147298

**EAN** (single piece)

- Fiber optic adapters and couplings for cost effective fiber-optic cabling
- SC / SC socket
- For installation or extension of fiber optic cables
- High quality plastic housing
- Guide sleeves of the ferrule made of phosphor bronze (PB)
- Not suitable for single-mode fiber optic cable

| Technical specifications           |                          |
|------------------------------------|--------------------------|
| Manufacturer                       | ROLINE                   |
| Product group                      | Connection technology FO |
| Product type                       | Connectors               |
| Colour                             | turquoise                |
| Weight                             | 3.3 g                    |
| Height of packaging (single piece) | 20 mm                    |
| Width of packaging (single piece)  | 60 mm                    |
| Depth of packaging (single piece)  | 110 mm                   |