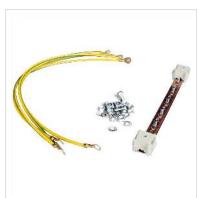

## ROLINE potential equalisation rail, 220mm incl. earthing cable

**Product No.** 26.21.0110

**Manufacturer** ROLINE

**Manufacturer No.** 26.21.0110

**EAN (single piece)** 7630049601116

## ROLINE potential equalisation rail 220mm incl. earthing cable

Suitable for all ROLINE 19" cabinets. Used for earthing the components installed in the enclosure.

|                                    | Technical specifications                       |
|------------------------------------|------------------------------------------------|
| Manufacturer                       | ROLINE                                         |
| Product group                      | 19"- / 10" technology                          |
| Product type                       | 19"-accessories                                |
| Scope of delivery                  | Potential equalisation rail, mounting material |
| Height                             | 25 mm                                          |
| Width                              | 220 mm                                         |
| Depth                              | 25 mm                                          |
| Weight                             | 75 g                                           |
| Height of packaging (single piece) | 25 mm                                          |
| Width of packaging (single piece)  | 220 mm                                         |