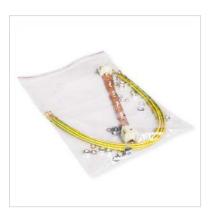

## ROLINE potential equalisation rail, 220mm incl. earthing cable

**Product No.** 26.21.0110

**Manufacturer** ROLINE

**Manufacturer No.** 26.21.0110

**EAN (single piece)** 7630049601116

## ROLINE potential equalisation rail 220mm incl. earthing cable

Suitable for all ROLINE 19" cabinets. Used for earthing the components installed in the enclosure.

|                                    | Technical specifications                       |
|------------------------------------|------------------------------------------------|
| Manufacturer                       | ROLINE                                         |
| Product group                      | 19"- / 10" technology                          |
| Product type                       | 19"-accessories                                |
| Scope of delivery                  | Potential equalisation rail, mounting material |
| Height                             | 25 mm                                          |
| Width                              | 220 mm                                         |
| Depth                              | 25 mm                                          |
| Weight                             | 75 g                                           |
| Height of packaging (single piece) | 25 mm                                          |
| Width of packaging (single piece)  | 220 mm                                         |