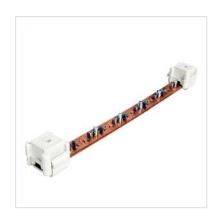

## ROLINE potential equalisation rail, 220mm incl. earthing cable

**Product No.** 26.21.0110

**Manufacturer** ROLINE

**Manufacturer No.** 26.21.0110

**EAN (single piece)** 7630049601116

## ROLINE potential equalisation rail 220mm incl. earthing cable

Suitable for all ROLINE 19" cabinets. Used for earthing the components installed in the enclosure.

|                                    | Technical specifications                       |
|------------------------------------|------------------------------------------------|
| Manufacturer                       | ROLINE                                         |
| Product group                      | 19"- / 10" technology                          |
| Product type                       | 19"-accessories                                |
| Scope of delivery                  | Potential equalisation rail, mounting material |
| Height                             | 25 mm                                          |
| Width                              | 220 mm                                         |
| Depth                              | 25 mm                                          |
| Weight                             | 75 g                                           |
| Height of packaging (single piece) | 25 mm                                          |
| Width of packaging (single piece)  | 220 mm                                         |