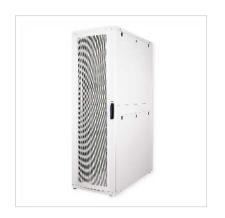

Two pairs of galvanised 19" profile rails are mounted inside the cabinet, which are equipped with height units that can be read in both directions and are adjustable in depth. They are also connected with depth braces. Each cabinet consists of a robust steel construction with a material thickness of up to 2.0 mm. The cabinets are electrostatically powder-coated and available in the standard colours grey (RAL 7035) and black (RAL 9005). Modular lockable and removable side panels (horizontally divided from 42U) and doors improve accessibility. The door hinges can also be changed. The entire construction can be dismantled, meaning that the cabinets can be completely removed if required.