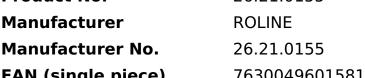

## ROLINE 19-inch server rack Pro 42 U, 600x1200 WxD grey

26.21.0155 **Product No.** 

**EAN** (single piece) 7630049601581

## ROLINE 19 inch server cabinet 42 U 600x1200 WxD grey

The server enclosures in the ROLINE Pro series have been specially developed for convenient and flexible network cabling. Inlets with brushes, a slide-on inlet with a foam rubber seal and an additional brush inlet in the base chassis are located on the sides of the roof and base (from 800 mm enclosure width), offering a wide range of possible applications. Perforated single-leaf front doors and double-leaf rear doors, each with a swivel handle and profile half cylinder, ensure improved air circulation. The roof has a perforated cover that allows easy installation of a fan module.