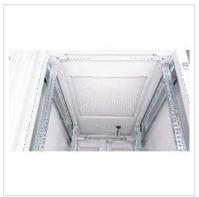

## ROLINE 19 inch server cabinet 42 U 600x1200 WxD grey

The server enclosures in the ROLINE Pro series have been specially developed for convenient and flexible network cabling. Inlets with brushes, a slide-on inlet with a foam rubber seal and an additional brush inlet in the base chassis are located on the sides of the roof and base (from 800 mm enclosure width), offering a wide range of possible applications. Perforated single-leaf front doors and double-leaf rear doors, each with a swivel handle and profile half cylinder, ensure improved air circulation. The roof has a perforated cover that allows easy installation of a fan module.

Two pairs of galvanised 19" profile rails are mounted inside the cabinet, which are equipped with height units that can be read in both directions and are adjustable in depth. They are also connected with depth braces. Each cabinet consists of a robust steel construction with a material thickness of up to 2.0 mm. The cabinets are electrostatically powder-coated and available in the standard colours grey (RAL 7035) and black (RAL 9005). Modular lockable and removable side panels (horizontally divided from 42U) and doors improve accessibility. The door hinges can also be changed. The entire construction can be dismantled, meaning that the cabinets can be completely removed if required.