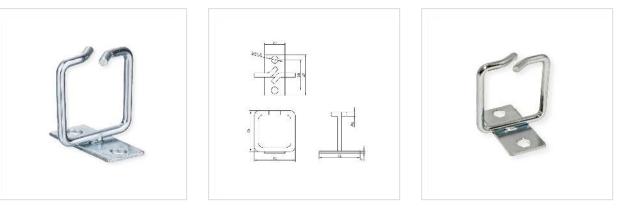

## ROLINE 19" cable manager with curved opening for easy cable routing - the 140x100mm cable manager offers plenty of space for your cable harnesses and ensures tidy network technology in your server cabinet

- For mounting on 19" panel/slide mounts
- Helps with the clean cabling of your network technology
- Cable routing laterally in front of the 19" bracket
- Cable manager with 5mm metal thickness, galvanized; angle welded

| Technical specifications |                           |
|--------------------------|---------------------------|
| Manufacturer             | ROLINE                    |
| Product group            | 19"-/10"-Cable management |
| Product type             | Cable lug                 |
| Colour                   | silver                    |
| Scope of delivery        | Cable Manager             |
| Height                   | 40 mm                     |
| Width                    | 40 mm                     |
| Depth                    | 42 mm                     |
| Weight                   | 25.3 g                    |