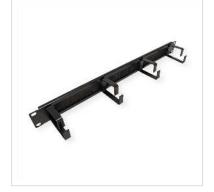

## 19" Cable Management 1 UH with Brush Seal, 4 Metal rings (G-Type), black

Product No. Manufacturer Manufacturer No. EAN (single piece) 26.30.0018 ROLINE 26.30.0018 7630049624764

- 19" cable bushing with brush
- 4 cable rings (G-type)
- Material: sheet steel/plastic
- Dimensions: (H x W x D) 44 x 483 x 72 mm