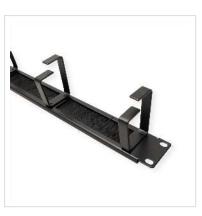

## 19" Cable Management 1 UH with Brush Seal, 4 Metal rings (G-Type), black

Product No. Manufacturer Manufacturer No. EAN (single piece) 26.30.0018 ROLINE 26.30.0018 7630049624764

- 19" cable bushing with brush
- 4 cable rings (G-type)
- Material: sheet steel/plastic
- Dimensions: (H x W x D) 44 x 483 x 72 mm