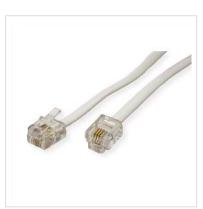

## RJ-12 Cable, 6P4C, white, 6 m

Product No. 11.04.1906

Manufacturer VALUE

Manufacturer No. 11.04.1906

7611990170906

**EAN** (single piece)

- 4-wire flat telephone cable with 6-pole 4-contact RJ-12 (Western) plug
- Colour: white
- All pins connected 1: 1