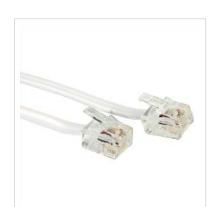

## RJ-12 Cable, 6P4C, white, 6 m

Product No. 11.04.1906

Manufacturer VALUE

Manufacturer No. 11.04.1906

7611990170906

**EAN** (single piece)

- 4-wire flat telephone cable with 6-pole 4-contact RJ-12 (Western) plug
- Colour: white
- All pins connected 1: 1