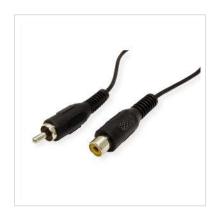

## **VALUE** Cinch Cable, simplex M - F, 5 m

Product No. 11.99.4325
Manufacturer VALUE
Manufacturer No. 11.99.4325

7611990146161

**EAN** (single piece)

| Manufacturer               | VALUE               |
|----------------------------|---------------------|
| Product group              | Cable               |
| Product type               | RCA Extension Cable |
| Colour                     | black               |
| Length                     | 5 m                 |
| side 1 connector           | Cinch Male          |
| side 2 connector           | Cinch Female        |
| Side 1 Connector Type      | RCA (Cinch)         |
| Side 1 Connector<br>Gender | Male                |
| Side 2 Connector Type      | RCA (Cinch)         |
| Side 2 Connector<br>Gender | Female              |
| Area of application        | External            |
| Cable shielding            | Screened            |
| Cable composition          | simplex             |
| Weight                     | 70.6 g              |