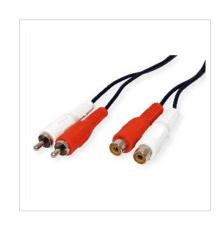

| Technical specifications   |                     |
|----------------------------|---------------------|
| Manufacturer               | VALUE               |
| Product group              | Cable               |
| Product type               | RCA Extension Cable |
| Colour                     | black               |
| Length                     | 10 m                |
| side 1 connector           | Cinch Male          |
| side 2 connector           | Cinch Female        |
| Side 1 Connector Type      | RCA (Cinch)         |
| Side 1 Connector<br>Gender | Male                |
| Side 2 Connector Type      | RCA (Cinch)         |
| Side 2 Connector<br>Gender | Female              |
| Area of application        | External            |
| Cable shielding            | Screened            |
| Cable composition          | Duplex              |
| Weight                     | 224.6 g             |