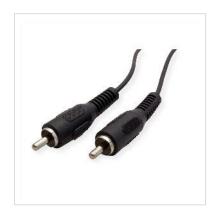

## **VALUE** Cinch Cable, simplex M - M, 5 m

Product No. 11.99.4335
Manufacturer VALUE
Manufacturer No. 11.99.4335

7611990146192

**EAN** (single piece)

| Technical specifications   |                      |
|----------------------------|----------------------|
| Manufacturer               | VALUE                |
| Product group              | Cable                |
| Product type               | RCA connection cable |
| Colour                     | black                |
| Length                     | 5 m                  |
| side 1 connector           | Cinch Male           |
| side 2 connector           | Cinch Male           |
| Side 1 Connector Type      | RCA (Cinch)          |
| Side 1 Connector<br>Gender | Male                 |
| Side 2 Connector Type      | RCA (Cinch)          |
| Side 2 Connector<br>Gender | Male                 |
| Area of application        | External             |
| Cable shielding            | Screened             |
| Cable composition          | simplex              |
| Weight                     | 68.9 g               |
|                            |                      |