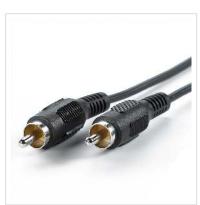

## **VALUE** Cinch Cable, simplex M - M, 5 m

Product No. 11.99.4335
Manufacturer VALUE
Manufacturer No. 11.99.4335

7611990146192

**EAN** (single piece)

| Technical specifications   |                      |
|----------------------------|----------------------|
| Manufacturer               | VALUE                |
| Product group              | Cable                |
| Product type               | RCA connection cable |
| Colour                     | black                |
| Length                     | 5 m                  |
| side 1 connector           | Cinch Male           |
| side 2 connector           | Cinch Male           |
| Side 1 Connector Type      | RCA (Cinch)          |
| Side 1 Connector<br>Gender | Male                 |
| Side 2 Connector Type      | RCA (Cinch)          |
| Side 2 Connector<br>Gender | Male                 |
| Area of application        | External             |
| Cable shielding            | Screened             |
| Cable composition          | simplex              |
| Weight                     | 68.9 g               |
|                            |                      |