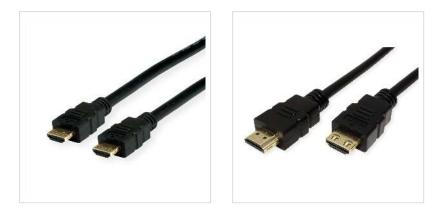

## VALUE HDMI Ultra HD Cable + Ethernet, M/M, Resistant Plug, black, 1.5 m

Product No. Manufacturer Manufacturer No. EAN (single piece) 11.99.5691 VALUE 11.99.5691 7630049611368

• Audio Return Channel - Allows an HDMI-connected TV with a built-in tuner to send audio data "upstream" to a surround audio system, eliminating the need for a separate audio cable

- 3D Defines input/output protocols for major 3D video formats
- Cable with HDMI male connector on both sides
- Gold plated contacts for higher durability