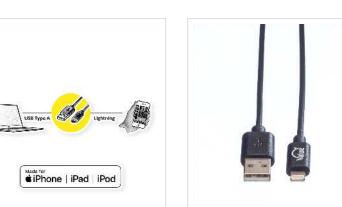

## VALUE Lightning to USB Cable for iPhone, iPod, iPad, 1.8 m

11.99.8322

11.99.8322

VALUE

Product No. Manufacturer Manufacturer No. EAN (single piece)

(side ta ∉iPhone iPad | iPod)

• Lightning is a proprietary computer bus and power connector created by Apple Inc. to replace its previous proprietary 30-pin dock connector, intended to connect mobile devices like iPhones to host computers.

• Using 8 pins instead of 30, Lightning is significantly more compact than the 30-pin dock connector and can be inserted with either side facing up

• For the connection of devices like the iPhone on from the iPhone 5 that introduced the Lightning connector, as well as for iPods and iPads on from that generation

• This product is only made for devices with Lightning connector! It is NOT compatible with cables and peripherals designed for its predecessor, unless used with an adapter.

- High quality USB cable with one Type A (male) and one Lightning connector
- Improved shielding
- Meets standard USB 2.0 (transfer rate up to 480 Mbit/s)
- Colour: black

## MFi certified for connection to iPhone, iPad and iPod.

| Technical specifications |       |
|--------------------------|-------|
| Manufacturer             | VALUE |
| Product group            | Cable |

| Product type                          | Lightning cable                             |
|---------------------------------------|---------------------------------------------|
| Colour                                | black                                       |
| Length                                | 1.8 m                                       |
| Transfer quality                      | USB 2.0 Hi-Speed 480 Mbit/s                 |
| Connection ports                      | USB 2.0 Type A Male / Lightning (8pin) Male |
| Side 1 Connector Type                 | USB 2.0 Type A                              |
| Side 1 Connector<br>Gender            | Male                                        |
| Side 2 Connector Type                 | Lightning (8pin)                            |
| Side 2 Connector<br>Gender            | Male                                        |
| Maximum data transfer<br>rate         | 480 Mbit/s                                  |
| Weight                                | 46.36 g                                     |
| Height of packaging<br>(single piece) | 20 mm                                       |
| Width of packaging<br>(single piece)  | 150 mm                                      |
| Depth of packaging<br>(single piece)  | 150 mm                                      |
| Package weight (single<br>piece)      | 0.2 kg                                      |