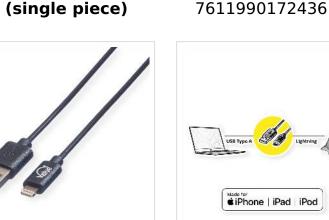

## VALUE Lightning to USB Cable for iPhone, iPod, iPad, 1.8 m

11.99.8322

11.99.8322

VALUE

Product No. Manufacturer Manufacturer No. EAN (single piece)

(side ta ∉iPhone iPad | iPod)

• Lightning is a proprietary computer bus and power connector created by Apple Inc. to replace its previous proprietary 30-pin dock connector, intended to connect mobile devices like iPhones to host computers.

• Using 8 pins instead of 30, Lightning is significantly more compact than the 30-pin dock connector and can be inserted with either side facing up

• For the connection of devices like the iPhone on from the iPhone 5 that introduced the Lightning connector, as well as for iPods and iPads on from that generation

• This product is only made for devices with Lightning connector! It is NOT compatible with cables and peripherals designed for its predecessor, unless used with an adapter.

- High quality USB cable with one Type A (male) and one Lightning connector
- Improved shielding
- Meets standard USB 2.0 (transfer rate up to 480 Mbit/s)
- Colour: black

## MFi certified for connection to iPhone, iPad and iPod.

| Technical specifications |       |
|--------------------------|-------|
| Manufacturer             | VALUE |
| Product group            | Cable |

| Product type                          | Lightning cable                             |
|---------------------------------------|---------------------------------------------|
| Colour                                | black                                       |
| Length                                | 1.8 m                                       |
| Transfer quality                      | USB 2.0 Hi-Speed 480 Mbit/s                 |
| Connection ports                      | USB 2.0 Type A Male / Lightning (8pin) Male |
| Side 1 Connector Type                 | USB 2.0 Type A                              |
| Side 1 Connector<br>Gender            | Male                                        |
| Side 2 Connector Type                 | Lightning (8pin)                            |
| Side 2 Connector<br>Gender            | Male                                        |
| Maximum data transfer<br>rate         | 480 Mbit/s                                  |
| Weight                                | 46.36 g                                     |
| Height of packaging<br>(single piece) | 20 mm                                       |
| Width of packaging<br>(single piece)  | 150 mm                                      |
| Depth of packaging<br>(single piece)  | 150 mm                                      |
| Package weight (single<br>piece)      | 0.2 kg                                      |