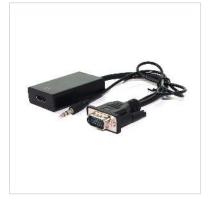

## VALUE Cableadapter, VGA+Audio - HDMI, M/F, 0.15 m

| Product No.        |  |  |
|--------------------|--|--|
| Manufacturer       |  |  |
| Manufacturer No.   |  |  |
| EAN (single piece) |  |  |

- Easy and simple solution to connect media and display devices
- Ideal for projectors, presentations or any other audio/visual project (e.g. multimedia presentation) you may have
- Allows the upscaling of analog VGA signals to digital HDMI signals, ideal for connecting PCs and laptops to HDMI displays such as HDTVs
- Supports both video and audio, 1080p resolution
- The converter takes audio from the computer via 3.5mm connector and embeds it to the HDMI output along with the video
- The cableadapter features a MicroB USB port for an connection to a USB power source (connection is required)
- VGA cable adapter: 0.15m Audio cable length: 0.5m USB cable length: 1m
- Maximum resolution: 1920 x 1080
- Color: black

| Length                                | 0.15 m                                        |
|---------------------------------------|-----------------------------------------------|
| Max. resolution                       | 1920 x 1080 / 1920 x 1200 @60Hz (2K, Full HD) |
| Side 1 connection (PC)                | VGA Male                                      |
| Side 2 connection<br>(Peripherals)    | HDMI Female                                   |
| Side 1 Connector Type                 | HD D-Sub 15-pin (HD-15), VGA                  |
| Side 1 Connector<br>Gender            | Male                                          |
| Side 2 Connector Type                 | HDMI Type A                                   |
| Side 2 Connector<br>Gender            | Female                                        |
| Conversion direction                  | VGA-HDMI                                      |
| Area of application                   | External                                      |
| Hand locking screws                   | yes                                           |
| Weight                                | 48.4 g                                        |
| Height of packaging<br>(single piece) | 40 mm                                         |
| Width of packaging<br>(single piece)  | 70 mm                                         |
| Depth of packaging<br>(single piece)  | 150 mm                                        |
| Package weight (single<br>piece)      | 0.075 kg                                      |
|                                       |                                               |