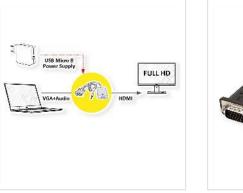

## VALUE Cableadapter, VGA+Audio - HDMI, M/F, 0.15 m

| Product No.        |  |  |
|--------------------|--|--|
| Manufacturer       |  |  |
| Manufacturer No.   |  |  |
| EAN (single piece) |  |  |

- Easy and simple solution to connect media and display devices
- Ideal for projectors, presentations or any other audio/visual project (e.g. multimedia presentation) you may have
- Allows the upscaling of analog VGA signals to digital HDMI signals, ideal for connecting PCs and laptops to HDMI displays such as HDTVs
- Supports both video and audio, 1080p resolution
- The converter takes audio from the computer via 3.5mm connector and embeds it to the HDMI output along with the video
- The cableadapter features a MicroB USB port for an connection to a USB power source (connection is required)
- VGA cable adapter: 0.15m Audio cable length: 0.5m USB cable length: 1m
- Maximum resolution: 1920 x 1080
- Color: black