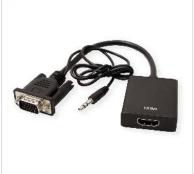

## VALUE Cableadapter, VGA+Audio - HDMI, M/F, 0.15 m

| Product No.        |  |  |
|--------------------|--|--|
| Manufacturer       |  |  |
| Manufacturer No.   |  |  |
| EAN (single piece) |  |  |

- Easy and simple solution to connect media and display devices
- Ideal for projectors, presentations or any other audio/visual project (e.g. multimedia presentation) you may have
- Allows the upscaling of analog VGA signals to digital HDMI signals, ideal for connecting PCs and laptops to HDMI displays such as HDTVs
- Supports both video and audio, 1080p resolution
- The converter takes audio from the computer via 3.5mm connector and embeds it to the HDMI output along with the video
- The cableadapter features a MicroB USB port for an connection to a USB power source (connection is required)
- VGA cable adapter: 0.15m Audio cable length: 0.5m USB cable length: 1m
- Maximum resolution: 1920 x 1080
- Color: black

| Length                                | 0.15 m                                        |
|---------------------------------------|-----------------------------------------------|
| Max. resolution                       | 1920 x 1080 / 1920 x 1200 @60Hz (2K, Full HD) |
| Side 1 connection (PC)                | VGA Male                                      |
| Side 2 connection<br>(Peripherals)    | HDMI Female                                   |
| Side 1 Connector Type                 | HD D-Sub 15-pin (HD-15), VGA                  |
| Side 1 Connector<br>Gender            | Male                                          |
| Side 2 Connector Type                 | HDMI Type A                                   |
| Side 2 Connector<br>Gender            | Female                                        |
| Conversion direction                  | VGA-HDMI                                      |
| Area of application                   | External                                      |
| Hand locking screws                   | yes                                           |
| Weight                                | 48.4 g                                        |
| Height of packaging<br>(single piece) | 40 mm                                         |
| Width of packaging<br>(single piece)  | 70 mm                                         |
| Depth of packaging<br>(single piece)  | 150 mm                                        |
| Package weight (single<br>piece)      | 0.075 kg                                      |
|                                       |                                               |