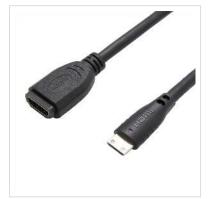

## VALUE Cableadapter, HDMI F - HDMI Mini M

| Product No.        |
|--------------------|
| Manufacturer       |
| Manufacturer No.   |
| EAN (single piece) |

Have you got a regular HDMI cable but you want to connect a device with HDMI Mini connection?

Then you don't have to buy a new cable. Just use this HDMI Adapter.

• Easy and cheap solution!

| Technical specifications           |                                               |  |
|------------------------------------|-----------------------------------------------|--|
| Manufacturer                       | VALUE                                         |  |
| Product group                      | Adapters, Terminators, Converters             |  |
| Product type                       | HDMI-HDMI Mini adapter cable                  |  |
| Colour                             | black                                         |  |
| Length                             | 0.15 m                                        |  |
| Max. resolution                    | 1920 x 1080 / 1920 x 1200 @60Hz (2K, Full HD) |  |
| Side 1 connection (PC)             | HDMI Female                                   |  |
| Side 2 connection<br>(Peripherals) | HDMI Mini Male                                |  |
| Side 1 Connector Type              | HDMI Type C (Mini)                            |  |