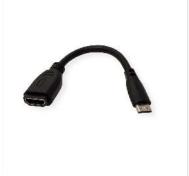

## VALUE Cableadapter, HDMI F - HDMI Mini M

| Product No.        |
|--------------------|
| Manufacturer       |
| Manufacturer No.   |
| EAN (single piece) |

Have you got a regular HDMI cable but you want to connect a device with HDMI Mini connection?

Then you don't have to buy a new cable. Just use this HDMI Adapter.

• Easy and cheap solution!

| Technical specifications           |                                               |  |
|------------------------------------|-----------------------------------------------|--|
| Manufacturer                       | VALUE                                         |  |
| Product group                      | Adapters, Terminators, Converters             |  |
| Product type                       | HDMI-HDMI Mini adapter cable                  |  |
| Colour                             | black                                         |  |
| Length                             | 0.15 m                                        |  |
| Max. resolution                    | 1920 x 1080 / 1920 x 1200 @60Hz (2K, Full HD) |  |
| Side 1 connection (PC)             | HDMI Female                                   |  |
| Side 2 connection<br>(Peripherals) | HDMI Mini Male                                |  |
| Side 1 Connector Type              | HDMI Type C (Mini)                            |  |