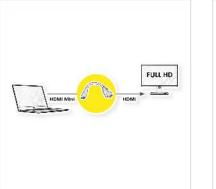

## VALUE Cableadapter, HDMI F - HDMI Mini M

| Product No.        |
|--------------------|
| Manufacturer       |
| Manufacturer No.   |
| EAN (single piece) |

Have you got a regular HDMI cable but you want to connect a device with HDMI Mini connection?

Then you don't have to buy a new cable. Just use this HDMI Adapter.

• Easy and cheap solution!

| Technical specifications           |                                               |  |
|------------------------------------|-----------------------------------------------|--|
| Manufacturer                       | VALUE                                         |  |
| Product group                      | Adapters, Terminators, Converters             |  |
| Product type                       | HDMI-HDMI Mini adapter cable                  |  |
| Colour                             | black                                         |  |
| Length                             | 0.15 m                                        |  |
| Max. resolution                    | 1920 x 1080 / 1920 x 1200 @60Hz (2K, Full HD) |  |
| Side 1 connection (PC)             | HDMI Female                                   |  |
| Side 2 connection<br>(Peripherals) | HDMI Mini Male                                |  |
| Side 1 Connector Type              | HDMI Type C (Mini)                            |  |