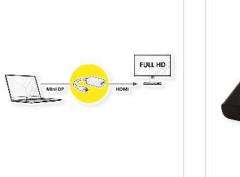

• For connecting a graphic card with Mini DisplayPort connector to a HDMI monitor by using a HDMI M-M cable

- Connectors: Mini DisplayPort Male, HMDI Female
- Length: ca. 10 cm

• Remark: The DisplayPort-HDMI adapter is only working in one direction: the DisplayPort plug has to be connected to the source device (e.g. graphic card)