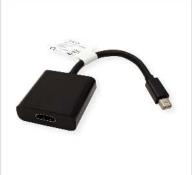

## VALUE Cableadapter, MiniDP M - HDMI F

| Product No.        |
|--------------------|
| Manufacturer       |
| Manufacturer No.   |
| EAN (single piece) |

12.99.3129 VALUE 12.99.3129 7611990129911

Mini DisplayPort to HDMI cable adapter for connecting a graphics card with Mini DP to a monitor with HDMI connection - with a resolution of up to 1920x1080 / 1920x1200 @60Hz!

• For connecting a graphic card with Mini DisplayPort connector to a HDMI monitor by using a HDMI M-M cable

- Connectors: Mini DisplayPort Male, HMDI Female
- Length: ca. 10 cm

• Remark: The DisplayPort-HDMI adapter is only working in one direction: the DisplayPort plug has to be connected to the source device (e.g. graphic card)