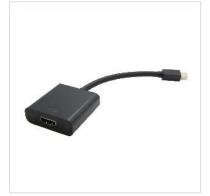

## VALUE Cableadapter, MiniDP M - HDMI F

| Product No.        |
|--------------------|
| Manufacturer       |
| Manufacturer No.   |
| EAN (single piece) |

12.99.3129 VALUE 12.99.3129 7611990129911

Mini DisplayPort to HDMI cable adapter for connecting a graphics card with Mini DP to a monitor with HDMI connection - with a resolution of up to 1920x1080 / 1920x1200 @60Hz!

• For connecting a graphic card with Mini DisplayPort connector to a HDMI monitor by using a HDMI M-M cable

- Connectors: Mini DisplayPort Male, HMDI Female
- Length: ca. 10 cm

• Remark: The DisplayPort-HDMI adapter is only working in one direction: the DisplayPort plug has to be connected to the source device (e.g. graphic card)