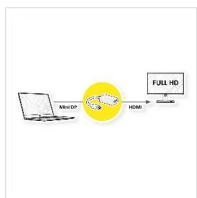

## Mini DisplayPort to HDMI cable adapter for connecting a graphics card with Mini DP to a monitor with HDMI connection - with a resolution of up to $1920 \times 1080 / 1920 \times 1200 @60 Hz!$

- For connecting a graphic card with Mini DisplayPort connector to a HDMI monitor by using a HDMI M-M cable
- Connectors: Mini DisplayPort Male, HMDI Female
- Length: ca. 10 cm
- Remark: The DisplayPort-HDMI adapter is only working in one direction: the DisplayPort plug has to be connected to the source device (e.g. graphic card)