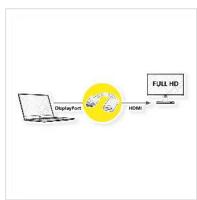

## DisplayPort to HDMI cable adapter for connecting a graphics card with DP to a monitor with HDMI connection - with a resolution of up to 1920x1080 / 1920x1200 @60Hz!

- If you want to connect a graphic card with DisplayPort Female to a monitor by using a HDMI cable, you need this DisplayPort to HDMI adapter
- Connectors: DisplayPort Male, HDMI Female
- Remark: The DisplayPort-HDMI adapter is only working in one direction: the DisplayPort plug has to be connected to the source device (e.g. graphic card)