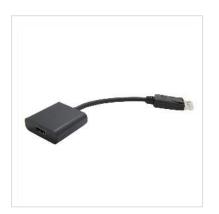

## DisplayPort to HDMI cable adapter for connecting a graphics card with DP to a monitor with HDMI connection - with a resolution of up to 1920x1080 / 1920x1200 @60Hz!

- If you want to connect a graphic card with DisplayPort Female to a monitor by using a HDMI cable, you need this DisplayPort to HDMI adapter
- Connectors: DisplayPort Male, HDMI Female
- Remark: The DisplayPort-HDMI adapter is only working in one direction: the DisplayPort plug has to be connected to the source device (e.g. graphic card)

| Technical specifications |                                               |  |
|--------------------------|-----------------------------------------------|--|
| Manufacturer             | VALUE                                         |  |
| Product group            | Adapters, Terminators, Converters             |  |
| Product type             | DisplayPort-HDMI Adapter                      |  |
| Colour                   | black                                         |  |
| Length                   | 0.15 m                                        |  |
| Max. resolution          | 1920 x 1080 / 1920 x 1200 @60Hz (2K, Full HD) |  |
| Side 1 connection (PC)   | DisplayPort Male                              |  |