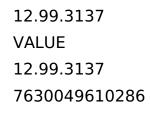

## VALUE Cableadapter, DP M - DVI F

| Product No.        |
|--------------------|
| Manufacturer       |
| Manufacturer No.   |
| EAN (single piece) |

DisplayPort to DVI cable adapter for connecting a graphics card with DP to a monitor with DVI connection - with a resolution of up to 1920x1080 / 1920x1200 @60Hz!