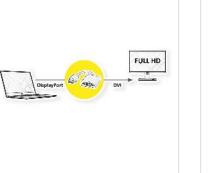

• If you want to connect a graphic card with DisplayPort Female to a monitor by using a DVI cable, you need this DisplayPort to DVI adapter

- Connectors: DisplayPort Male, DVI Female
- Remark: The DisplayPort-DVI adapter is only working in one direction: the DisplayPort plug has to be connected to the source device (e.g. graphic card)
- Max. resolution: 1920x1080 @60Hz