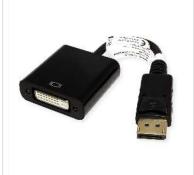

## VALUE Cableadapter, DP M - DVI F

| Product No.        |
|--------------------|
| Manufacturer       |
| Manufacturer No.   |
| EAN (single piece) |

DisplayPort to DVI cable adapter for connecting a graphics card with DP to a monitor with DVI connection - with a resolution of up to 1920x1080 / 1920x1200 @60Hz!

• If you want to connect a graphic card with DisplayPort Female to a monitor by using a DVI cable, you need this DisplayPort to DVI adapter

- Connectors: DisplayPort Male, DVI Female
- Remark: The DisplayPort-DVI adapter is only working in one direction: the DisplayPort plug has to be connected to the source device (e.g. graphic card)
- Max. resolution: 1920x1080 @60Hz