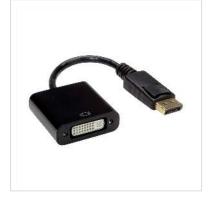

## VALUE Cableadapter, DP M - DVI F

| Product No.        |
|--------------------|
| Manufacturer       |
| Manufacturer No.   |
| EAN (single piece) |

DisplayPort to DVI cable adapter for connecting a graphics card with DP to a monitor with DVI connection - with a resolution of up to 1920x1080 / 1920x1200 @60Hz!

• If you want to connect a graphic card with DisplayPort Female to a monitor by using a DVI cable, you need this DisplayPort to DVI adapter

- Connectors: DisplayPort Male, DVI Female
- Remark: The DisplayPort-DVI adapter is only working in one direction: the DisplayPort plug has to be connected to the source device (e.g. graphic card)
- Max. resolution: 1920x1080 @60Hz