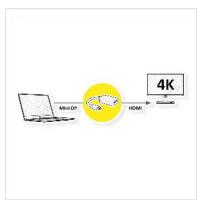

## Mini DisplayPort to HDMI cable adapter for connecting a graphics card with Mini DP to a monitor with HDMI connection - with a resolution of up to 3840x2160 @30Hz!

- For connecting a graphic card with Mini DisplayPort connector to a HDMI monitor by using a HDMI M-M cable
- Connectors: Mini DisplayPort Male, HMDI Female
- Length: ca. 10 cm
- DisplayPort Version 1.2 allows increased resolutions, higher refresh rates, and greater color depth
- Remark: The DisplayPort-HDMI adapter is only working in one direction: the DisplayPort plug has to be connected to the source device (e.g. graphic card)

| Max. resolution                    | 3840 x 2160 @30Hz (4K, Full HD) |
|------------------------------------|---------------------------------|
| Side 1 connection (PC)             | Mini DisplayPort Male           |
| Side 2 connection (Peripherals)    | HDMI Female                     |
| Side 1 Connector Type              | Mini DisplayPort                |
| Side 1 Connector<br>Gender         | Male                            |
| Side 2 Connector Type              | HDMI Type A                     |
| Side 2 Connector<br>Gender         | Female                          |
| Active / Passive                   | Passive                         |
| Area of application                | External                        |
| Dimensions (HxWxD)                 | 14 x 44 x 44 mm                 |
| Technical particularity            | DisplayPort Version 1.2         |
| Height                             | 14 mm                           |
| Width                              | 44 mm                           |
| Depth                              | 44 mm                           |
| Weight                             | 16.6 g                          |
| Height of packaging (single piece) | 12 mm                           |
| Width of packaging (single piece)  | 180 mm                          |
| Depth of packaging (single piece)  | 105 mm                          |
| Package weight (single piece)      | 0.023 kg                        |