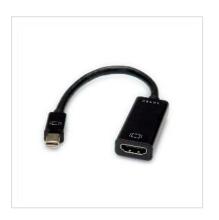

## Mini DisplayPort to HDMI cable adapter for connecting a graphics card with Mini DP to a monitor with HDMI connection - with a resolution of up to 3840x2160 @30Hz!

- For connecting a graphic card with Mini DisplayPort connector to a HDMI monitor by using a HDMI M-M cable
- Connectors: Mini DisplayPort Male, HMDI Female
- Length: ca. 10 cm
- DisplayPort Version 1.2 allows increased resolutions, higher refresh rates, and greater color depth
- Remark: The DisplayPort-HDMI adapter is only working in one direction: the DisplayPort plug has to be connected to the source device (e.g. graphic card)

| Technical specifications |                                   |  |
|--------------------------|-----------------------------------|--|
| Manufacturer             | VALUE                             |  |
| Product group            | Adapters, Terminators, Converters |  |
| Product type             | Mini DisplayPort-HDMI Adapter     |  |
| Colour                   | black                             |  |
| Length                   | 0.15 m                            |  |