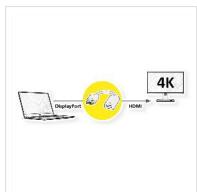

## VALUE Cableadapter, DisplayPort v1.2, HDR 10, DP M - HDMI F

**Product No.** 12.99.3162

Manufacturer VALUE

Manufacturer No. 12.99.3162

**EAN (single piece)** 7630049615465

DisplayPort to HDMI cable adapter to connect for example a graphics card with DP to a monitor with HDMI interface - with a resolution of up to 3840x2160 @60Hz and HDR 10 support for even richer colors!

- Adapter with DisplayPort plug and HDMI socket
- $\bullet$  For connecting a source device with DP v1.2 to a monitor, TV or beamer/projector with an HDMI interface
- HDR 10 support for even better color spaces
- DisplayPort v1.2 cable adapter, with resolution up to 3840x2160 @60Hz

Note: The DisplayPort adapter only works in one direction - the DisplayPort connector can only be used on the data source side (e.g. graphics card).

| Technical specifications |                                   |  |
|--------------------------|-----------------------------------|--|
| Manufacturer             | VALUE                             |  |
| Product group            | Adapters, Terminators, Converters |  |
| Product type             | DisplayPort-HDMI Adapter          |  |
| Colour                   | black                             |  |