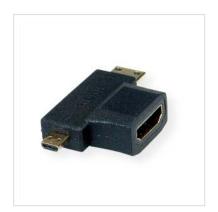

## **HDMI T-Adapter with HDMI Socket and Mini/Micro HDMI Plugs**

- HDMI T-Adapter with HDMI socket to Mini- and Micro-HDMI plugs
- Micro HDMI (type D) on the left and Mini HDMI (type C) on the right
- Max. resolution of up to 1920x1080 @60Hz
- With Ethernet HDMI Ethernet Channel (HEC)
- Audio return channel

| Side 1 Connector Type              | HDMI Type A                               |
|------------------------------------|-------------------------------------------|
| Side 1 Connector<br>Gender         | Female                                    |
| Side 2 Connector Type              | HDMI Type C (Mini)<br>HDMI Type D (Micro) |
| Side 2 Connector<br>Gender         | Male                                      |
| Active / Passive                   | Passive                                   |
| Area of application                | External                                  |
| Weight                             | 11.5 g                                    |
| Height of packaging (single piece) | 10 mm                                     |
| Width of packaging (single piece)  | 30 mm                                     |
| Depth of packaging (single piece)  | 20 mm                                     |
| Package weight (single piece)      | 0.02 kg                                   |