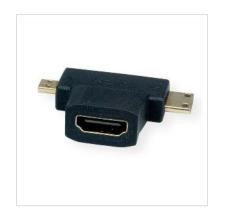

## **HDMI T-Adapter with HDMI Socket and Mini/Micro HDMI Plugs**

- HDMI T-Adapter with HDMI socket to Mini- and Micro-HDMI plugs
- Micro HDMI (type D) on the left and Mini HDMI (type C) on the right
- Max. resolution of up to 1920x1080 @60Hz
- With Ethernet HDMI Ethernet Channel (HEC)
- Audio return channel

| Side 1 Connector Type              | HDMI Type A                               |
|------------------------------------|-------------------------------------------|
| Side 1 Connector<br>Gender         | Female                                    |
| Side 2 Connector Type              | HDMI Type C (Mini)<br>HDMI Type D (Micro) |
| Side 2 Connector<br>Gender         | Male                                      |
| Active / Passive                   | Passive                                   |
| Area of application                | External                                  |
| Weight                             | 11.5 g                                    |
| Height of packaging (single piece) | 10 mm                                     |
| Width of packaging (single piece)  | 30 mm                                     |
| Depth of packaging (single piece)  | 20 mm                                     |
| Package weight (single piece)      | 0.02 kg                                   |