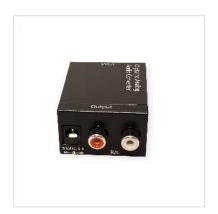

| Technical specifications        |                                   |
|---------------------------------|-----------------------------------|
| Manufacturer                    | VALUE                             |
| Product group                   | Adapters, Terminators, Converters |
| Product type                    | Digital Audio Converter           |
| Colour                          | black                             |
| Scope of delivery               | Media-Converter, Power Supplyl    |
| Side 1 connection (PC)          | Toslink / Cinch                   |
| Side 2 connection (Peripherals) | Cinch                             |
| Side 1 Connector Type           | RCA (Cinch)                       |

| Side 1 Connector<br>Gender         | Female                                                       |
|------------------------------------|--------------------------------------------------------------|
| Side 2 Connector Type              | RCA (Cinch)                                                  |
| Side 2 Connector<br>Gender         | Female                                                       |
| Conversion direction               | Toslink (optical) or RCA (coaxial) to analgoue Stereo 2x RCA |
| Area of application                | External                                                     |
| Dimensions (HxWxD)                 | 26 x 41x 51 mm                                               |
| Height                             | 26 mm                                                        |
| Width                              | 41 mm                                                        |
| Depth                              | 51 mm                                                        |
| Weight                             | 67.8 g                                                       |
| Height of packaging (single piece) | 20 mm                                                        |
| Width of packaging (single piece)  | 130 mm                                                       |
| Depth of packaging (single piece)  | 140 mm                                                       |
| Package weight (single piece)      | 0.14 kg                                                      |
|                                    |                                                              |