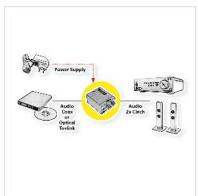

## **VALUE Audio Converter - Digital to Analogue**

**Product No.** 14.99.3441

Manufacturer VALUE

**Manufacturer No.** 14.99.3441

**EAN (single piece)** 7611990123711

Connects a LCD TV, CD/DVD player or set-top box with digital output to an analogue amplifier with stereo input.

- Converts digital audio signals from Toslink (optical) or RCA (coaxial) to analogue Stereo 2x RCA
- Supports up to 24bit/96kHz
- Power supply included
- Contents: Audio converter, power supply, manual