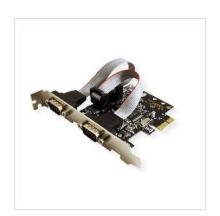

## VALUE PCI-Express Adapter, 2x Serial RS232 D-Sub 9 **Ports**

**Product No.** 15.99.2118

EAN (single piece) 7611990185795

- Expand your PC with two serial ports
- Fast data transfer rates of up to 256Kbit/s
- Supports RS232 hardware flow control
- Fully plug & play compatible
- Supports Windows 98SE/Me/NT4.0/2000/2003/XP/Vista
- Contents: PCI-Express Adapter, driver CD, manual

| Technical specifications |                                         |  |
|--------------------------|-----------------------------------------|--|
| Manufacturer             | VALUE                                   |  |
| Product group            | I/O Card                                |  |
| Product type             | PCI-Express Adapter                     |  |
| Colour                   | silver                                  |  |
| Scope of delivery        | PCI-Express Adapter, driver CD, manual  |  |
| BUS system               | PCI Express                             |  |
| Interface                | 2x serial                               |  |
| RS-232 Interface         | yes                                     |  |
| Operating System         | Windows 95/98SE/NT 4.0/ME/2000/XP/Vista |  |
| Connection ports         | 2x DB9-pin M                            |  |