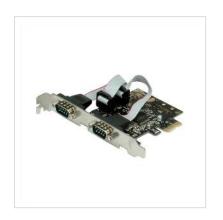

## VALUE PCI-Express Adapter, 2x Serial RS232 D-Sub 9 **Ports**

**Product No.** 15.99.2118

EAN (single piece) 7611990185795

- Expand your PC with two serial ports
- Fast data transfer rates of up to 256Kbit/s
- Supports RS232 hardware flow control
- Fully plug & play compatible
- Supports Windows 98SE/Me/NT4.0/2000/2003/XP/Vista
- Contents: PCI-Express Adapter, driver CD, manual

| Technical specifications |                                         |  |
|--------------------------|-----------------------------------------|--|
| Manufacturer             | VALUE                                   |  |
| Product group            | I/O Card                                |  |
| Product type             | PCI-Express Adapter                     |  |
| Colour                   | silver                                  |  |
| Scope of delivery        | PCI-Express Adapter, driver CD, manual  |  |
| BUS system               | PCI Express                             |  |
| Interface                | 2x serial                               |  |
| RS-232 Interface         | yes                                     |  |
| Operating System         | Windows 95/98SE/NT 4.0/ME/2000/XP/Vista |  |
| Connection ports         | 2x DB9-pin M                            |  |