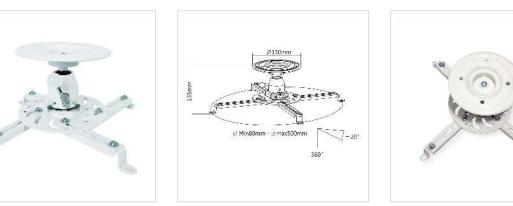

## **Ceiling mount for LCD projector**

- Universal spider mount style fits most projectors
- With tilt and swivel function
- Weigth capacity: 25 kg
- Max. projector size in diameter: 500 mm
- Distance to ceiling: 135 mm
- Colour: white

| Technical specifications   |                                  |
|----------------------------|----------------------------------|
| Manufacturer               | VALUE                            |
| Product group              | LCD-Monitor arms                 |
| Product type               | Projector Mount, Ceiling         |
| Colour                     | white                            |
| Scope of delivery          | Ceiling mount, mounting material |
| Maximum weight<br>capacity | 25 kg                            |
| Rotatable                  | yes                              |
| Wall distance              | 135 mm                           |
| Material group             | metal                            |
| Technical particularity    | Distance to ceiling: 110 mm      |