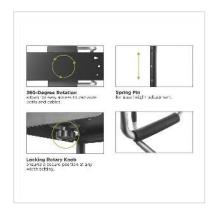

## Solid under desk PC holder for more space on your work table - adjustable in height (123-253 mm) and width (357/457/507/557 mm), 360° rotatable!

- Under desk PC Holder telescopic and swiveling
- Stable steel construction
- To be fixed under your desk
- Heavy-Duty CPU Holder (up to 30 kg)
- Locking rotary knob ensures a secure position at any width setting
- Spring pin for easy height adjustment (357 / 457 / 507 / 557 mm)
- 360° swivel allows for easy access of PC backside ports and cables
- Sliding mechanism for greater accessibility