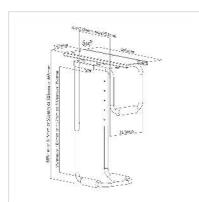

## Solid under desk PC holder for more space on your work table - adjustable in height (123-253 mm) and width (357/457/507/557 mm), 360° rotatable!

- Under desk PC Holder telescopic and swiveling
- Stable steel construction
- To be fixed under your desk
- Heavy-Duty CPU Holder (up to 30 kg)
- Locking rotary knob ensures a secure position at any width setting
- Spring pin for easy height adjustment (357 / 457 / 507 / 557 mm)
- 360° swivel allows for easy access of PC backside ports and cables
- Sliding mechanism for greater accessibility

| Technical specifications |                                 |  |
|--------------------------|---------------------------------|--|
| Manufacturer             | VALUE                           |  |
| Product group            | Office furniture                |  |
| Product type             | CPU Holders                     |  |
| Colour                   | black                           |  |
| Maximum weight capacity  | 30 kg                           |  |
| Fixing                   | under your desk                 |  |
| Maximal arm length       | Heigth 357 / 457 / 507 / 557 mm |  |
| Adjustments              | Adjustable spring gauge         |  |

| Material group                     | metal              |
|------------------------------------|--------------------|
| Technical particularity            | Width 123 - 253 mm |
| Weight                             | 4210.5 g           |
| Height of packaging (single piece) | 550 mm             |
| Width of packaging (single piece)  | 270 mm             |
| Depth of packaging (single piece)  | 250 mm             |
| Package weight (single piece)      | 5.9 kg             |