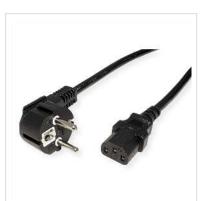

## Power cable with safety plug 90° angled (German type) and IEC 320-C13 socket.

Power cable with safety plug (German type) and IEC 320-C13 socket

• Plugs: 90° angled safety plug, straight IEC socket

Nominal data: 250V AC/10A

• 3 wires, each with a cross-section of 1.5 mm<sup>2</sup>

| Technical specifications                                    |  |
|-------------------------------------------------------------|--|
| VALUE                                                       |  |
| Cable                                                       |  |
| Power Cables                                                |  |
| black                                                       |  |
| 3 m                                                         |  |
| 3P. German, CEE 7/7, Type-E/F Male / IEC320 C13, 10A Female |  |
| black                                                       |  |
|                                                             |  |