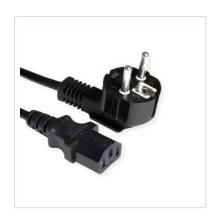

## Power cable with safety plug 90° angled (German type) and IEC 320-C13 socket.

Power cable with safety plug (German type) and IEC 320-C13 socket

• Plugs: 90° angled safety plug, straight IEC socket

Nominal data: 250V AC/10A

• 3 wires, each with a cross-section of 1.5 mm<sup>2</sup>

| Technical specifications                                    |  |
|-------------------------------------------------------------|--|
| VALUE                                                       |  |
| Cable                                                       |  |
| Power Cables                                                |  |
| black                                                       |  |
| 3 m                                                         |  |
| 3P. German, CEE 7/7, Type-E/F Male / IEC320 C13, 10A Female |  |
| black                                                       |  |
|                                                             |  |