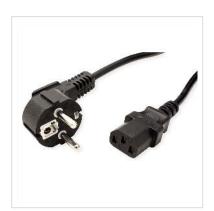

## Power cable with safety plug (German type) & C13 cold appliance socket

Cable with safety plug (German type) 90° angled and IEC 320-C13

Plugs: Safety plug to C13 plugNominal data: 250V AC/10A

• Colour: black

| Technical specifications |                                                             |  |
|--------------------------|-------------------------------------------------------------|--|
| Manufacturer             | VALUE                                                       |  |
| Product group            | Cable                                                       |  |
| Product type             | Power Cables                                                |  |
| Colour                   | black                                                       |  |
| Length                   | 0.6 m                                                       |  |
| Connection ports         | 3P. German, CEE 7/7, Type-E/F Male / IEC320 C13, 10A Female |  |
| Side 1 Connector Type    | 3P. German, CEE 7/7, Type-E/F                               |  |

| Side 1 Connector<br>Gender         | Male                                                              |
|------------------------------------|-------------------------------------------------------------------|
| Side 2 Connector Type              | IEC320 C13, 10A                                                   |
| Side 2 Connector<br>Gender         | Female                                                            |
| Regional use                       | Germany, Austria, Netherlands<br>France, Czech Republic, Slovakia |
| Technical particularity            | 250VAC 10A                                                        |
| Weight                             | 112.9 g                                                           |
| Height of packaging (single piece) | 20 mm                                                             |
| Width of packaging (single piece)  | 30 mm                                                             |
| Depth of packaging (single piece)  | 200 mm                                                            |
| Package weight (single piece)      | 0.1 kg                                                            |