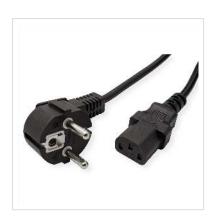

## Power cable with safety plug (German type) & C13 cold appliance socket

Cable with safety plug (German type) 90° angled and IEC 320-C13

Plugs: Safety plug to C13 plugNominal data: 250V AC/10A

• Colour: black

| Technical specifications |                                                             |  |
|--------------------------|-------------------------------------------------------------|--|
| Manufacturer             | VALUE                                                       |  |
| Product group            | Cable                                                       |  |
| Product type             | Power Cables                                                |  |
| Colour                   | black                                                       |  |
| Length                   | 0.6 m                                                       |  |
| Connection ports         | 3P. German, CEE 7/7, Type-E/F Male / IEC320 C13, 10A Female |  |
| Side 1 Connector Type    | 3P. German, CEE 7/7, Type-E/F                               |  |

| Side 1 Connector<br>Gender         | Male                                                              |
|------------------------------------|-------------------------------------------------------------------|
| Side 2 Connector Type              | IEC320 C13, 10A                                                   |
| Side 2 Connector<br>Gender         | Female                                                            |
| Regional use                       | Germany, Austria, Netherlands<br>France, Czech Republic, Slovakia |
| Technical particularity            | 250VAC 10A                                                        |
| Weight                             | 112.9 g                                                           |
| Height of packaging (single piece) | 20 mm                                                             |
| Width of packaging (single piece)  | 30 mm                                                             |
| Depth of packaging (single piece)  | 200 mm                                                            |
| Package weight (single piece)      | 0.1 kg                                                            |