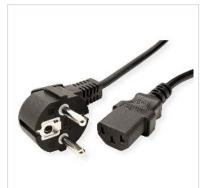

## Power cable with safety plug (German type) & C13 cold appliance socket

Cable with safety plug (German type) 90° angled and IEC 320-C13

Plugs: Safety plug to C13 plugNominal data: 250V AC/10A

• Colour: black

| Technical specifications |                                                             |  |
|--------------------------|-------------------------------------------------------------|--|
| Manufacturer             | VALUE                                                       |  |
| Product group            | Cable                                                       |  |
| Product type             | Power Cables                                                |  |
| Colour                   | black                                                       |  |
| Length                   | 0.6 m                                                       |  |
| Connection ports         | 3P. German, CEE 7/7, Type-E/F Male / IEC320 C13, 10A Female |  |
| Side 1 Connector Type    | 3P. German, CEE 7/7, Type-E/F                               |  |

| Side 1 Connector<br>Gender         | Male                                                              |
|------------------------------------|-------------------------------------------------------------------|
| Side 2 Connector Type              | IEC320 C13, 10A                                                   |
| Side 2 Connector<br>Gender         | Female                                                            |
| Regional use                       | Germany, Austria, Netherlands<br>France, Czech Republic, Slovakia |
| Technical particularity            | 250VAC 10A                                                        |
| Weight                             | 112.9 g                                                           |
| Height of packaging (single piece) | 20 mm                                                             |
| Width of packaging (single piece)  | 30 mm                                                             |
| Depth of packaging (single piece)  | 200 mm                                                            |
| Package weight (single piece)      | 0.1 kg                                                            |