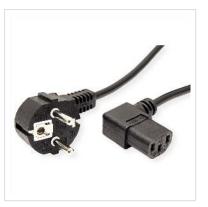

## VALUE Power Cable, angled IEC Connector, black, 1.8

m

Product No. Manufacturer Manufacturer No. EAN (single piece) 19.99.1118 VALUE 19.99.1118 7611990140046

Cable with safety plug 90° angled (Schuko plug) and IEC 320-C13

- Plugs: Schuko plug to C13 plug
- Nominal data: 250V AC/2.5A
- Colour: black

| Technical specifications   |                                                             |
|----------------------------|-------------------------------------------------------------|
| Manufacturer               | VALUE                                                       |
| Product group              | Cable                                                       |
| Product type               | Power Cables                                                |
| Colour                     | black                                                       |
| Length                     | 1.8 m                                                       |
| Connection ports           | 3P. German, CEE 7/7, Type-E/F Male / IEC320 C13, 10A Female |
| Side 1 Connector Type      | 3P. German, CEE 7/7, Type-E/F                               |
| Side 1 Connector<br>Gender | Male                                                        |
| Side 2 Connector Type      | IEC320 C13, 10A                                             |