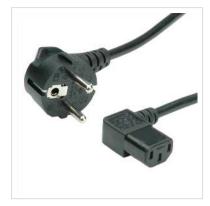

## VALUE Power Cable, angled IEC Connector, black, 1.8

m

Product No. Manufacturer Manufacturer No. EAN (single piece) 19.99.1118 VALUE 19.99.1118 7611990140046

Cable with safety plug 90° angled (Schuko plug) and IEC 320-C13

- Plugs: Schuko plug to C13 plug
- Nominal data: 250V AC/2.5A
- Colour: black

| Technical specifications   |                                                             |
|----------------------------|-------------------------------------------------------------|
| Manufacturer               | VALUE                                                       |
| Product group              | Cable                                                       |
| Product type               | Power Cables                                                |
| Colour                     | black                                                       |
| Length                     | 1.8 m                                                       |
| Connection ports           | 3P. German, CEE 7/7, Type-E/F Male / IEC320 C13, 10A Female |
| Side 1 Connector Type      | 3P. German, CEE 7/7, Type-E/F                               |
| Side 1 Connector<br>Gender | Male                                                        |
| Side 2 Connector Type      | IEC320 C13, 10A                                             |