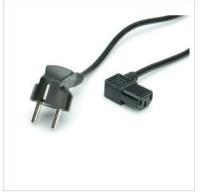

## VALUE Power Cable, angled IEC Connector, black, 1.8

m

Product No. Manufacturer Manufacturer No. EAN (single piece) 19.99.1118 VALUE 19.99.1118 7611990140046

Cable with safety plug 90° angled (Schuko plug) and IEC 320-C13

- Plugs: Schuko plug to C13 plug
- Nominal data: 250V AC/2.5A
- Colour: black

| Technical specifications   |                                                             |
|----------------------------|-------------------------------------------------------------|
| Manufacturer               | VALUE                                                       |
| Product group              | Cable                                                       |
| Product type               | Power Cables                                                |
| Colour                     | black                                                       |
| Length                     | 1.8 m                                                       |
| Connection ports           | 3P. German, CEE 7/7, Type-E/F Male / IEC320 C13, 10A Female |
| Side 1 Connector Type      | 3P. German, CEE 7/7, Type-E/F                               |
| Side 1 Connector<br>Gender | Male                                                        |
| Side 2 Connector Type      | IEC320 C13, 10A                                             |