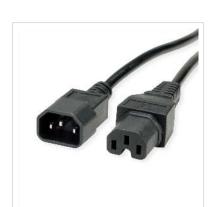

## VALUE Power Cable IEC320/C14 Male - C15 Female, H05RN-F, black, 1 m

**Product No.** 19.99.1121

Manufacturer VALUE

**Manufacturer No.** 19.99.1121

**EAN (single piece)** 7630049613348

## This type of connector (C15) is specifically designed for higher temperature devices.

• Voltage 250 V AC

• Current: 10 A

• Connector type:

- Male Plug IEC60320 C14

- Female Plug IEC60320 C15

• Cable construction: 3 wires