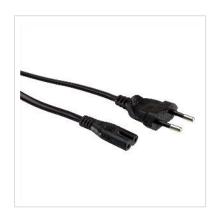

## VALUE Euro Power Cable, 2-pin, black, 1 m

Product No. 19.99.2089

Manufacturer VALUE

Manufacturer No. 19.99.2089

19.99.2089

**EAN (single piece)** 7630049615410

## Encapsulated power cable, e.g. for connecting notebooks, monitors, razors or other household appliances

• Plug: Euro plug / small appliance socket

• Nominal data: 2.5 A / 250 VAC

| Technical specifications   |                                                                 |
|----------------------------|-----------------------------------------------------------------|
| Manufacturer               | VALUE                                                           |
| Product group              | Cable                                                           |
| Product type               | Power Cables                                                    |
| Colour                     | black                                                           |
| Length                     | 1 m                                                             |
| Connection ports           | Euro Plug, 2.5A, CEE 7/16, Type-C Male / IEC320 C7, 2.5A Female |
| Side 1 Connector Type      | Euro Plug, 2.5A, CEE 7/16, Type-C                               |
| Side 1 Connector<br>Gender | Male                                                            |
| Side 2 Connector Type      | IEC320 C7, 2.5A                                                 |
| Side 2 Connector<br>Gender | Female                                                          |