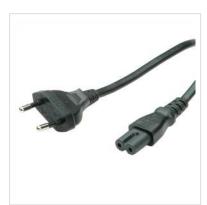

## VALUE Euro Power Cable, 2-pin, black, 1 m

Product No. 19.99.2089

Manufacturer VALUE

Manufacturer No. 19.99.2089

19.99.2089

**EAN (single piece)** 7630049615410

## Encapsulated power cable, e.g. for connecting notebooks, monitors, razors or other household appliances

• Plug: Euro plug / small appliance socket

• Nominal data: 2.5 A / 250 VAC

| Technical specifications   |                                                                 |
|----------------------------|-----------------------------------------------------------------|
| Manufacturer               | VALUE                                                           |
| Product group              | Cable                                                           |
| Product type               | Power Cables                                                    |
| Colour                     | black                                                           |
| Length                     | 1 m                                                             |
| Connection ports           | Euro Plug, 2.5A, CEE 7/16, Type-C Male / IEC320 C7, 2.5A Female |
| Side 1 Connector Type      | Euro Plug, 2.5A, CEE 7/16, Type-C                               |
| Side 1 Connector<br>Gender | Male                                                            |
| Side 2 Connector Type      | IEC320 C7, 2.5A                                                 |
| Side 2 Connector<br>Gender | Female                                                          |