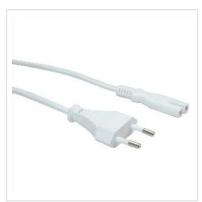

## VALUE Euro Power Cable, 2-pin, white, 1 m

**Product No.** 19.99.2090 VALUE Manufacturer Manufacturer No.

19.99.2090

**EAN** (single piece) 7630049615427

## Encapsulated power cable, e.g. for connecting notebooks, monitors, razors or other household appliances

• Plug: Euro plug / small appliance socket

• Nominal data: 2.5 A / 250 VAC

| Technical specifications   |                                                                    |
|----------------------------|--------------------------------------------------------------------|
| Manufacturer               | VALUE                                                              |
| Product group              | Cable                                                              |
| Product type               | Power Cables                                                       |
| Colour                     | white                                                              |
| Length                     | 1 m                                                                |
| Connection ports           | Euro Plug, 2.5A, CEE 7/16, Type-C Male / IEC320 C7, 2.5A<br>Female |
| Side 1 Connector Type      | Euro Plug, 2.5A, CEE 7/16, Type-C                                  |
| Side 1 Connector<br>Gender | Male                                                               |
| Side 2 Connector Type      | IEC320 C7, 2.5A                                                    |
| Side 2 Connector<br>Gender | Female                                                             |