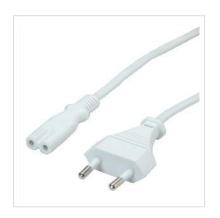

## VALUE Euro Power Cable, 2-pin, white, 1 m

**Product No.** 19.99.2090 VALUE Manufacturer Manufacturer No.

19.99.2090

**EAN** (single piece) 7630049615427

## Encapsulated power cable, e.g. for connecting notebooks, monitors, razors or other household appliances

• Plug: Euro plug / small appliance socket

• Nominal data: 2.5 A / 250 VAC

| Technical specifications   |                                                                    |
|----------------------------|--------------------------------------------------------------------|
| Manufacturer               | VALUE                                                              |
| Product group              | Cable                                                              |
| Product type               | Power Cables                                                       |
| Colour                     | white                                                              |
| Length                     | 1 m                                                                |
| Connection ports           | Euro Plug, 2.5A, CEE 7/16, Type-C Male / IEC320 C7, 2.5A<br>Female |
| Side 1 Connector Type      | Euro Plug, 2.5A, CEE 7/16, Type-C                                  |
| Side 1 Connector<br>Gender | Male                                                               |
| Side 2 Connector Type      | IEC320 C7, 2.5A                                                    |
| Side 2 Connector<br>Gender | Female                                                             |