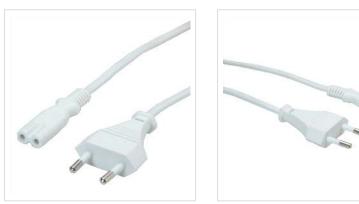

## Encapsulated power cable, e.g. for connecting notebooks, monitors, razors or other household appliances

- Plug: Euro plug / small appliance socket
- Nominal data: 2.5 A / 250 VAC

| Technical specifications   |                                                                    |  |
|----------------------------|--------------------------------------------------------------------|--|
| Manufacturer               | VALUE                                                              |  |
| Product group              | Cable                                                              |  |
| Product type               | Power Cables                                                       |  |
| Colour                     | white                                                              |  |
| Length                     | 3 m                                                                |  |
| Connection ports           | Euro Plug, 2.5A, CEE 7/16, Type-C Male / IEC320 C7, 2.5A<br>Female |  |
| Side 1 Connector Type      | Euro Plug, 2.5A, CEE 7/16, Type-C                                  |  |
| Side 1 Connector<br>Gender | Male                                                               |  |
| Side 2 Connector Type      | IEC320 C7, 2.5A                                                    |  |
| Side 2 Connector<br>Gender | Female                                                             |  |