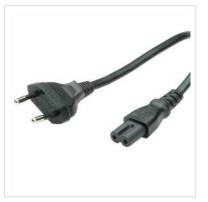

## VALUE Euro Power Cable, 2-pin, black, 3 m

| Product No.        |
|--------------------|
| Manufacturer       |
| Manufacturer No.   |
| EAN (single piece) |

19.99.2092 VALUE 19.99.2092 7611990151042

## Encapsulated power cable, e.g. for connecting notebooks, monitors, razors or other household appliances

- Plug: Euro plug / small appliance socket
- Nominal data: 2.5 A / 250 VAC

| Technical specifications   |                                                                    |  |
|----------------------------|--------------------------------------------------------------------|--|
| Manufacturer               | VALUE                                                              |  |
| Product group              | Cable                                                              |  |
| Product type               | Power Cables                                                       |  |
| Colour                     | black                                                              |  |
| Length                     | 3 m                                                                |  |
| Connection ports           | Euro Plug, 2.5A, CEE 7/16, Type-C Male / IEC320 C7, 2.5A<br>Female |  |
| Side 1 Connector Type      | Euro Plug, 2.5A, CEE 7/16, Type-C                                  |  |
| Side 1 Connector<br>Gender | Male                                                               |  |
| Side 2 Connector Type      | IEC320 C7, 2.5A                                                    |  |
| Side 2 Connector<br>Gender | Female                                                             |  |