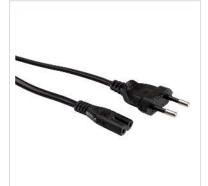

## VALUE Euro Power Cable, 2-pin, black, 3 m

| Product No.        |
|--------------------|
| Manufacturer       |
| Manufacturer No.   |
| EAN (single piece) |

19.99.2092 VALUE 19.99.2092 7611990151042

## Encapsulated power cable, e.g. for connecting notebooks, monitors, razors or other household appliances

- Plug: Euro plug / small appliance socket
- Nominal data: 2.5 A / 250 VAC

| Technical specifications   |                                                                    |  |
|----------------------------|--------------------------------------------------------------------|--|
| Manufacturer               | VALUE                                                              |  |
| Product group              | Cable                                                              |  |
| Product type               | Power Cables                                                       |  |
| Colour                     | black                                                              |  |
| Length                     | 3 m                                                                |  |
| Connection ports           | Euro Plug, 2.5A, CEE 7/16, Type-C Male / IEC320 C7, 2.5A<br>Female |  |
| Side 1 Connector Type      | Euro Plug, 2.5A, CEE 7/16, Type-C                                  |  |
| Side 1 Connector<br>Gender | Male                                                               |  |
| Side 2 Connector Type      | IEC320 C7, 2.5A                                                    |  |
| Side 2 Connector<br>Gender | Female                                                             |  |