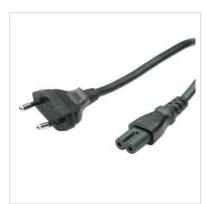

## VALUE Euro Power Cable, 2-pin, black, 5 m

**Product No.** 19.99.2094 VALUE Manufacturer Manufacturer No.

19.99.2094

**EAN** (single piece) 7611990151066

## Encapsulated power cable, e.g. for connecting notebooks, monitors, razors or other household appliances

• Plug: Euro plug / small appliance socket

• Nominal data: 2.5 A / 250 VAC

| Technical specifications   |                                                                    |
|----------------------------|--------------------------------------------------------------------|
| Manufacturer               | VALUE                                                              |
| Product group              | Cable                                                              |
| Product type               | Power Cables                                                       |
| Colour                     | black                                                              |
| Length                     | 5 m                                                                |
| Connection ports           | Euro Plug, 2.5A, CEE 7/16, Type-C Male / IEC320 C7, 2.5A<br>Female |
| Side 1 Connector Type      | Euro Plug, 2.5A, CEE 7/16, Type-C                                  |
| Side 1 Connector<br>Gender | Male                                                               |
| Side 2 Connector Type      | IEC320 C7, 2.5A                                                    |
| Side 2 Connector<br>Gender | Female                                                             |