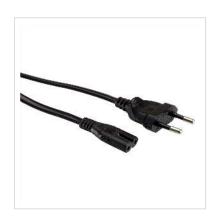

## VALUE Euro Power Cable, 2-pin, black, 5 m

**Product No.** 19.99.2094 VALUE Manufacturer Manufacturer No.

19.99.2094

**EAN** (single piece) 7611990151066

## Encapsulated power cable, e.g. for connecting notebooks, monitors, razors or other household appliances

• Plug: Euro plug / small appliance socket

• Nominal data: 2.5 A / 250 VAC

| Technical specifications   |                                                                    |
|----------------------------|--------------------------------------------------------------------|
| Manufacturer               | VALUE                                                              |
| Product group              | Cable                                                              |
| Product type               | Power Cables                                                       |
| Colour                     | black                                                              |
| Length                     | 5 m                                                                |
| Connection ports           | Euro Plug, 2.5A, CEE 7/16, Type-C Male / IEC320 C7, 2.5A<br>Female |
| Side 1 Connector Type      | Euro Plug, 2.5A, CEE 7/16, Type-C                                  |
| Side 1 Connector<br>Gender | Male                                                               |
| Side 2 Connector Type      | IEC320 C7, 2.5A                                                    |
| Side 2 Connector<br>Gender | Female                                                             |