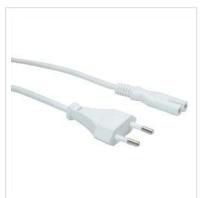

## VALUE Euro Power Cable, 2-pin, white, 1.8 m

Product No. 19.99.2095

Manufacturer VALUE

Manufacturer No. 19.99.2095

13.33.2033

**EAN (single piece)** 7611990132317

## Encapsulated power cable, e.g. for connecting notebooks, monitors, razors or other household appliances

• Plug: Euro plug / small appliance socket

• Nominal data: 2.5 A / 250 VAC

| Technical specifications   |                                                                 |
|----------------------------|-----------------------------------------------------------------|
| Manufacturer               | VALUE                                                           |
| Product group              | Cable                                                           |
| Product type               | Power Cables                                                    |
| Colour                     | white                                                           |
| Length                     | 1.8 m                                                           |
| Connection ports           | Euro Plug, 2.5A, CEE 7/16, Type-C Male / IEC320 C7, 2.5A Female |
| Side 1 Connector Type      | Euro Plug, 2.5A, CEE 7/16, Type-C                               |
| Side 1 Connector<br>Gender | Male                                                            |
| Side 2 Connector Type      | IEC320 C7, 2.5A                                                 |
| Side 2 Connector<br>Gender | Female                                                          |