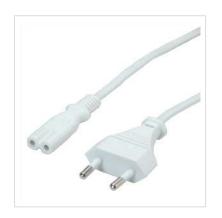

## VALUE Euro Power Cable, 2-pin, white, 1.8 m

Product No. 19.99.2095

Manufacturer VALUE

Manufacturer No. 19.99.2095

13.33.2033

**EAN (single piece)** 7611990132317

## Encapsulated power cable, e.g. for connecting notebooks, monitors, razors or other household appliances

• Plug: Euro plug / small appliance socket

• Nominal data: 2.5 A / 250 VAC

| Technical specifications   |                                                                 |
|----------------------------|-----------------------------------------------------------------|
| Manufacturer               | VALUE                                                           |
| Product group              | Cable                                                           |
| Product type               | Power Cables                                                    |
| Colour                     | white                                                           |
| Length                     | 1.8 m                                                           |
| Connection ports           | Euro Plug, 2.5A, CEE 7/16, Type-C Male / IEC320 C7, 2.5A Female |
| Side 1 Connector Type      | Euro Plug, 2.5A, CEE 7/16, Type-C                               |
| Side 1 Connector<br>Gender | Male                                                            |
| Side 2 Connector Type      | IEC320 C7, 2.5A                                                 |
| Side 2 Connector<br>Gender | Female                                                          |