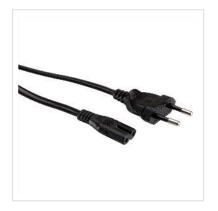

## VALUE Euro Power Cable, 2-pin, black, 1.8 m

Product No. 19.99.2096

Manufacturer VALUE

Manufacturer No. 19.99.2096

7611990146819

## Encapsulated power cable, e.g. for connecting notebooks, monitors, razors or other household appliances

• Plug: Euro plug / small appliance socket

• Nominal data: 2.5 A / 250 VAC

| Technical specifications   |                                                                    |
|----------------------------|--------------------------------------------------------------------|
| Manufacturer               | VALUE                                                              |
| Product group              | Cable                                                              |
| Product type               | Power Cables                                                       |
| Colour                     | black                                                              |
| Length                     | 1.8 m                                                              |
| Connection ports           | Euro Plug, 2.5A, CEE 7/16, Type-C Male / IEC320 C7, 2.5A<br>Female |
| Side 1 Connector Type      | Euro Plug, 2.5A, CEE 7/16, Type-C                                  |
| Side 1 Connector<br>Gender | Male                                                               |
| Side 2 Connector Type      | IEC320 C7, 2.5A                                                    |
| Side 2 Connector<br>Gender | Female                                                             |