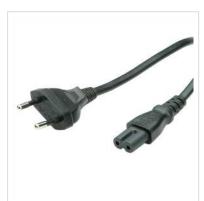

## VALUE Euro Power Cable, 2-pin, black, 1.8 m

Product No. 19.99.2096

Manufacturer VALUE

Manufacturer No. 19.99.2096

7611990146819

## Encapsulated power cable, e.g. for connecting notebooks, monitors, razors or other household appliances

• Plug: Euro plug / small appliance socket

• Nominal data: 2.5 A / 250 VAC

| Technical specifications   |                                                                    |
|----------------------------|--------------------------------------------------------------------|
| Manufacturer               | VALUE                                                              |
| Product group              | Cable                                                              |
| Product type               | Power Cables                                                       |
| Colour                     | black                                                              |
| Length                     | 1.8 m                                                              |
| Connection ports           | Euro Plug, 2.5A, CEE 7/16, Type-C Male / IEC320 C7, 2.5A<br>Female |
| Side 1 Connector Type      | Euro Plug, 2.5A, CEE 7/16, Type-C                                  |
| Side 1 Connector<br>Gender | Male                                                               |
| Side 2 Connector Type      | IEC320 C7, 2.5A                                                    |
| Side 2 Connector<br>Gender | Female                                                             |