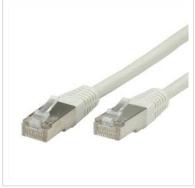

alue

Prepared cable with screened RJ-45 plug on both ends (without coding) incl. kink protection. Connection cable for structured building cabling. Impedance: 100 Ohm. Contact settings 1:1 in accordance with EIA / TIA 568, 8 lines. Construction: Internal line 8 wires. Complete screening: aluminium laminated foil . Colour: grey

|                                  | Technical specifications |
|----------------------------------|--------------------------|
| Manufacturer                     | VALUE                    |
| Product group                    | Twisted Pair Cable       |
| Product type                     | FTP Patch Cord           |
| Colour                           | grey                     |
| Length                           | 3 m                      |
| Shield type                      | FTP                      |
| Transfer quality                 | Cat5e / Class D          |
| Impedance                        | 100 Ohm                  |
| Quantity of wires                | 8                        |
| Conductor cross section<br>(AWG) | AWG 26                   |