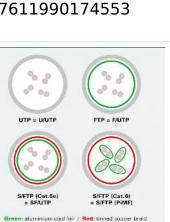

alue

Prepared cable with screened RJ-45 plug on both ends (without coding) incl. kink protection. Connection cable for structured building cabling. Impedance: 100 Ohm. Contact settings 1:1 in accordance with EIA / TIA 568, 8 lines. Construction: Internal line 8 wires. Complete screening: aluminium laminated foil . Colour: grey

|                                  | Technical specifications |
|----------------------------------|--------------------------|
| Manufacturer                     | VALUE                    |
| Product group                    | Twisted Pair Cable       |
| Product type                     | FTP Patch Cord           |
| Colour                           | grey                     |
| Length                           | 3 m                      |
| Shield type                      | FTP                      |
| Transfer quality                 | Cat5e / Class D          |
| Impedance                        | 100 Ohm                  |
| Quantity of wires                | 8                        |
| Conductor cross section<br>(AWG) | AWG 26                   |