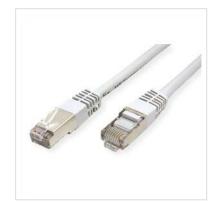

alue

Prepared cable with screened RJ-45 plug on both ends (without coding) incl. kink protection. Connection cable for structured building cabling. Impedance: 100 Ohm. Contact settings 1:1 in accordance with EIA / TIA 568, 8 lines. Construction: Internal line 8 wires. Complete screening: aluminium laminated foil . Colour: grey

|                                  | Technical specifications |
|----------------------------------|--------------------------|
| Manufacturer                     | VALUE                    |
| Product group                    | Twisted Pair Cable       |
| Product type                     | FTP Patch Cord           |
| Colour                           | grey                     |
| Length                           | 3 m                      |
| Shield type                      | FTP                      |
| Transfer quality                 | Cat5e / Class D          |
| Impedance                        | 100 Ohm                  |
| Quantity of wires                | 8                        |
| Conductor cross section<br>(AWG) | AWG 26                   |