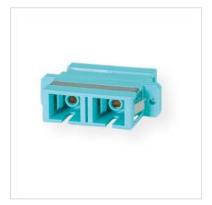

- Fiber optic adapters and couplings for cost effective fiber-optic cabling
- 2x SC / 2x SC socket
- For installation or extension of fiber optic cables
- High quality plastic housing (aqua)
- Guide sleeves of the ferrule made of phosphor bronze (PB)
- Not suitable for single-mode fiber optic cable

| Technical specifications              |                          |  |
|---------------------------------------|--------------------------|--|
| Manufacturer                          | VALUE                    |  |
| Product group                         | Connection technology FO |  |
| Product type                          | Connectors               |  |
| Colour                                | turquoise                |  |
| Fibre section                         | Multi mode 50/125µm OM3  |  |
| Height                                | 10 mm                    |  |
| Width                                 | 35 mm                    |  |
| Depth                                 | 28 mm                    |  |
| Weight                                | 7.3 g                    |  |
| Height of packaging<br>(single piece) | 20 mm                    |  |