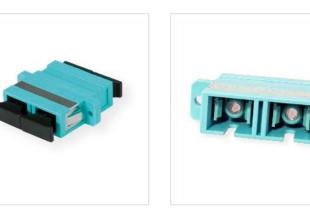

- Fiber optic adapters and couplings for cost effective fiber-optic cabling
- 2x SC / 2x SC socket
- For installation or extension of fiber optic cables
- High quality plastic housing (aqua)
- Guide sleeves of the ferrule made of phosphor bronze (PB)
- Not suitable for single-mode fiber optic cable

| Technical specifications              |                          |  |
|---------------------------------------|--------------------------|--|
| Manufacturer                          | VALUE                    |  |
| Product group                         | Connection technology FO |  |
| Product type                          | Connectors               |  |
| Colour                                | turquoise                |  |
| Fibre section                         | Multi mode 50/125µm OM3  |  |
| Height                                | 10 mm                    |  |
| Width                                 | 35 mm                    |  |
| Depth                                 | 28 mm                    |  |
| Weight                                | 7.3 g                    |  |
| Height of packaging<br>(single piece) | 20 mm                    |  |