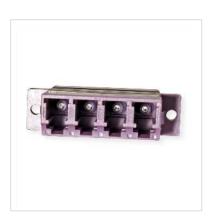

## VALUE Fibre Optic Adapter LC quadruple, OM4, PB

Product No. 21.99.0661

Manufacturer VALUE

Manufacturer No. 21.99.0661

**EAN (single piece)** 7611990127627

- Fiber optic adapters and couplings for cost effective fiber-optic cabling
- 4x LC / 4x LC socket
- For installation or extension of fiber optic cables
- High quality plastic housing (violet)
- Guide sleeves of the ferrule made of phosphor bronze (PB)
- Not suitable for single-mode fiber optic cable
- Quad LC coupling fits in front panel cutouts for duplex SC