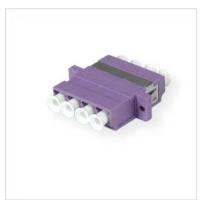

## VALUE Fibre Optic Adapter LC quadruple, OM4, PB

Product No. 21.99.0661

Manufacturer VALUE

Manufacturer No. 21.99.0661

**EAN (single piece)** 7611990127627

- Fiber optic adapters and couplings for cost effective fiber-optic cabling
- 4x LC / 4x LC socket
- For installation or extension of fiber optic cables
- High quality plastic housing (violet)
- Guide sleeves of the ferrule made of phosphor bronze (PB)
- Not suitable for single-mode fiber optic cable
- Quad LC coupling fits in front panel cutouts for duplex SC