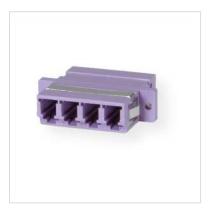

## VALUE Fibre Optic Adapter LC quadruple, OM4, PB

Product No. 21.99.0661

Manufacturer VALUE

Manufacturer No. 21.99.0661

**EAN (single piece)** 7611990127627

- Fiber optic adapters and couplings for cost effective fiber-optic cabling
- 4x LC / 4x LC socket
- For installation or extension of fiber optic cables
- High quality plastic housing (violet)
- Guide sleeves of the ferrule made of phosphor bronze (PB)
- Not suitable for single-mode fiber optic cable
- Quad LC coupling fits in front panel cutouts for duplex SC