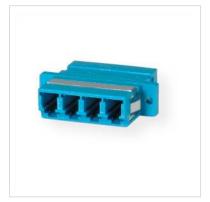

## VALUE Fibre Optic Adapter LC quadruple, OS2, Z

**Product No.** Manufacturer Manufacturer No. EAN (single piece)

21.99.0662 VALUE 21.99.0662 7611990127726

- Fiber optic adapters and couplings for cost effective fiber-optic cabling
- 4x LC / 4x LC socket

- For installation or extension of fiber optic cables
- High quality plastic housing (blue)
- Guide sleeves of the ferrule made of zirconium (Z)
- Suitable for single-mode fiber optic cable
- Quad LC coupling fits in front panel cutouts for duplex SC