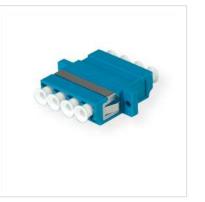

## VALUE Fibre Optic Adapter LC quadruple, OS2, Z

**Product No.** Manufacturer Manufacturer No. EAN (single piece)

21.99.0662 VALUE 21.99.0662 7611990127726

- Fiber optic adapters and couplings for cost effective fiber-optic cabling
- 4x LC / 4x LC socket

- For installation or extension of fiber optic cables
- High quality plastic housing (blue)
- Guide sleeves of the ferrule made of zirconium (Z)
- Suitable for single-mode fiber optic cable
- Quad LC coupling fits in front panel cutouts for duplex SC