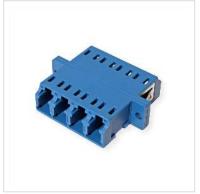

## VALUE Fibre Optic Adapter LC quadruple, OS2, Z

**Product No.** Manufacturer Manufacturer No. EAN (single piece)

21.99.0662 VALUE 21.99.0662 7611990127726

- Fiber optic adapters and couplings for cost effective fiber-optic cabling
- 4x LC / 4x LC socket

- For installation or extension of fiber optic cables
- High quality plastic housing (blue)
- Guide sleeves of the ferrule made of zirconium (Z)
- Suitable for single-mode fiber optic cable
- Quad LC coupling fits in front panel cutouts for duplex SC