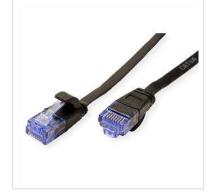

## Prepared flat cable with unshielded RJ-45 plug on both ends

- Flat cable for special applications
- Durable cables thanks to kink protection
- Contact settings 1:1 in accordance with EIA/TIA 568, 8 lines
- Construction: 8 wires, flexible core
- Plug with gold plated contacts
- Colour: black
- Plug with gold plated contacts

| Technical specifications |                    |  |
|--------------------------|--------------------|--|
| Manufacturer             | VALUE              |  |
| Product group            | Twisted Pair Cable |  |
| Product type             | UTP Patch Cables   |  |
| Colour                   | black              |  |
| Length                   | 3 m                |  |
| Shield type              | UTP                |  |

| Transfer quality                      | Cat6A / Class EA |
|---------------------------------------|------------------|
| Impedance                             | 100 Ohm          |
| Quantity of wires                     | 8                |
| Conductor cross section<br>(AWG)      | AWG 32           |
| Conductor type                        | Stranded         |
| Crossed                               | no               |
| Ribbon cable                          | yes              |
| Locking lever                         | yes              |
| Anti-kink sleeve                      | Moulded-on       |
| Colour (Spout)                        | black            |
| Cable LSOH                            | no               |
| Side 1 Connector Type                 | RJ-45            |
| Side 1 Connector<br>Gender            | Male             |
| Side 2 Connector Type                 | RJ-45            |
| Side 2 Connector<br>Gender            | Male             |
| Connector Type RJ45                   | Standard         |
| Technical particularity               | Flat cable       |
| Weight                                | 63.8 g           |
| Height of packaging<br>(single piece) | 40 mm            |
| Width of packaging<br>(single piece)  | 110 mm           |
| Depth of packaging<br>(single piece)  | 130 mm           |
| Package weight (single<br>piece)      | 0.047 kg         |
|                                       |                  |