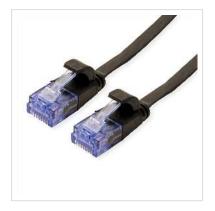

## Prepared flat cable with unshielded RJ-45 plug on both ends

- Flat cable for special applications
- Durable cables thanks to kink protection
- Contact settings 1:1 in accordance with EIA/TIA 568, 8 lines
- Construction: 8 wires, flexible core
- Plug with gold plated contacts
- Colour: black
- Plug with gold plated contacts

| Technical specifications |                    |  |
|--------------------------|--------------------|--|
| Manufacturer             | VALUE              |  |
| Product group            | Twisted Pair Cable |  |
| Product type             | UTP Patch Cables   |  |
| Colour                   | black              |  |
| Length                   | 3 m                |  |
| Shield type              | UTP                |  |

| Transfer quality                      | Cat6A / Class EA |
|---------------------------------------|------------------|
| Impedance                             | 100 Ohm          |
| Quantity of wires                     | 8                |
| Conductor cross section<br>(AWG)      | AWG 32           |
| Conductor type                        | Stranded         |
| Crossed                               | no               |
| Ribbon cable                          | yes              |
| Locking lever                         | yes              |
| Anti-kink sleeve                      | Moulded-on       |
| Colour (Spout)                        | black            |
| Cable LSOH                            | no               |
| Side 1 Connector Type                 | RJ-45            |
| Side 1 Connector<br>Gender            | Male             |
| Side 2 Connector Type                 | RJ-45            |
| Side 2 Connector<br>Gender            | Male             |
| Connector Type RJ45                   | Standard         |
| Technical particularity               | Flat cable       |
| Weight                                | 63.8 g           |
| Height of packaging<br>(single piece) | 40 mm            |
| Width of packaging<br>(single piece)  | 110 mm           |
| Depth of packaging<br>(single piece)  | 130 mm           |
| Package weight (single<br>piece)      | 0.047 kg         |
|                                       |                  |