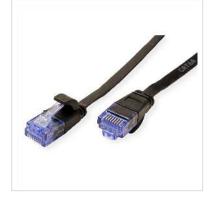

## Prepared flat cable with unshielded RJ-45 plug on both ends

- Flat cable for special applications
- Durable cables thanks to kink protection
- Contact settings 1:1 in accordance with EIA/TIA 568, 8 lines
- Construction: 8 wires, flexible core
- Plug with gold plated contacts
- Colour: black
- Plug with gold plated contacts

| Technical specifications |                    |  |
|--------------------------|--------------------|--|
| Manufacturer             | VALUE              |  |
| Product group            | Twisted Pair Cable |  |
| Product type             | UTP Patch Cables   |  |
| Colour                   | black              |  |
| Length                   | 1.5 m              |  |
| Shield type              | UTP                |  |

| Transfer quality                      | Cat6A / Class EA |
|---------------------------------------|------------------|
| Impedance                             | 100 Ohm          |
| Quantity of wires                     | 8                |
| Conductor cross section<br>(AWG)      | AWG 32           |
| Conductor type                        | Stranded         |
| Crossed                               | no               |
| Ribbon cable                          | yes              |
| Locking lever                         | yes              |
| Anti-kink sleeve                      | Moulded-on       |
| Colour (Spout)                        | black            |
| Cable LSOH                            | no               |
| Side 1 Connector Type                 | RJ-45            |
| Side 1 Connector<br>Gender            | Male             |
| Side 2 Connector Type                 | RJ-45            |
| Side 2 Connector<br>Gender            | Male             |
| Connector Type RJ45                   | Standard         |
| Technical particularity               | Flat cable       |
| Weight                                | 24.3 g           |
| Height of packaging<br>(single piece) | 10 mm            |
| Width of packaging<br>(single piece)  | 110 mm           |
| Depth of packaging<br>(single piece)  | 120 mm           |
| Package weight (single<br>piece)      | 0.037 kg         |
|                                       |                  |