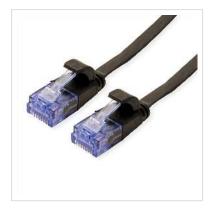

## Prepared flat cable with unshielded RJ-45 plug on both ends

- Flat cable for special applications
- Durable cables thanks to kink protection
- Contact settings 1:1 in accordance with EIA/TIA 568, 8 lines
- Construction: 8 wires, flexible core
- Plug with gold plated contacts
- Colour: black
- Plug with gold plated contacts

| Technical specifications |                    |  |
|--------------------------|--------------------|--|
| Manufacturer             | VALUE              |  |
| Product group            | Twisted Pair Cable |  |
| Product type             | UTP Patch Cables   |  |
| Colour                   | black              |  |
| Length                   | 1.5 m              |  |
| Shield type              | UTP                |  |

| Transfer quality                      | Cat6A / Class EA |
|---------------------------------------|------------------|
| Impedance                             | 100 Ohm          |
| Quantity of wires                     | 8                |
| Conductor cross section<br>(AWG)      | AWG 32           |
| Conductor type                        | Stranded         |
| Crossed                               | no               |
| Ribbon cable                          | yes              |
| Locking lever                         | yes              |
| Anti-kink sleeve                      | Moulded-on       |
| Colour (Spout)                        | black            |
| Cable LSOH                            | no               |
| Side 1 Connector Type                 | RJ-45            |
| Side 1 Connector<br>Gender            | Male             |
| Side 2 Connector Type                 | RJ-45            |
| Side 2 Connector<br>Gender            | Male             |
| Connector Type RJ45                   | Standard         |
| Technical particularity               | Flat cable       |
| Weight                                | 24.3 g           |
| Height of packaging<br>(single piece) | 10 mm            |
| Width of packaging<br>(single piece)  | 110 mm           |
| Depth of packaging<br>(single piece)  | 120 mm           |
| Package weight (single<br>piece)      | 0.037 kg         |
|                                       |                  |