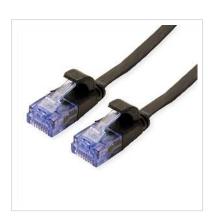

## VALUE UTP Patch Cord, Cat.6A (Class EA), extra-flat, black, 5 m

**Product No.** 21.99.0825

Manufacturer VALUE

**Manufacturer No.** 21.99.0825

**EAN (single piece)** 7611990145454

- Prepared cable with unshielded RJ-45 plug on both ends
- Extra flat cable for special applications
- Durable cables thanks to kink protection
- Contact settings 1:1 in accordance with EIA/TIA 568, 8 lines
- Construction: internal line 8 wires
- Plug with gold plated contacts
- Colour: black