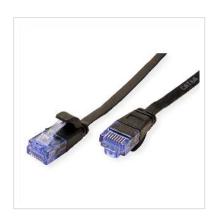

## VALUE UTP Patch Cord, Cat.6A (Class EA), extra-flat, black, 5 m

**Product No.** 21.99.0825

Manufacturer VALUE

**Manufacturer No.** 21.99.0825

**EAN (single piece)** 7611990145454

- Prepared cable with unshielded RJ-45 plug on both ends
- Extra flat cable for special applications
- Durable cables thanks to kink protection
- Contact settings 1:1 in accordance with EIA/TIA 568, 8 lines
- Construction: internal line 8 wires
- Plug with gold plated contacts
- Colour: black