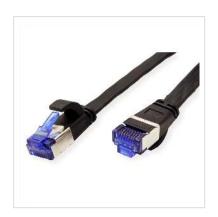

## VALUE FTP Patch Cord, Cat.6A (Class EA), extra-flat, black, 3 m

**Product No.** 21.99.0833

Manufacturer VALUE

**Manufacturer No.** 21.99.0833

**EAN (single piece)** 7611990145676

- Prepared cable with shielded RJ-45 plug on both ends
- Durable cables thanks to kink protection
- Extra flat cable for special applications
- Contact settings 1:1 in accordance with EIA/TIA 568, 8 lines
- Construction: internal line 8 wires, pairs shielded with aluminium clad foil
- Plug with gold plated contacts
- Colour: black