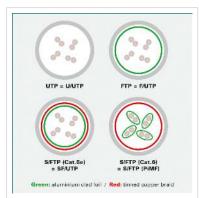

## VALUE FTP Patch Cord, Cat.6A (Class EA), extra-flat, black, 3 m

**Product No.** 21.99.0833

Manufacturer VALUE

**Manufacturer No.** 21.99.0833

**EAN (single piece)** 7611990145676

- Prepared cable with shielded RJ-45 plug on both ends
- Durable cables thanks to kink protection
- Extra flat cable for special applications
- Contact settings 1:1 in accordance with EIA/TIA 568, 8 lines
- Construction: internal line 8 wires, pairs shielded with aluminium clad foil
- Plug with gold plated contacts
- Colour: black

| Technical specifications |                    |
|--------------------------|--------------------|
| Manufacturer             | VALUE              |
| Product group            | Twisted Pair Cable |
| Product type             | U/FTP Patchcord    |
| Colour                   | black              |
| Length                   | 3 m                |
| Shield type              | FTP                |
| Transfer quality         | Cat6A / Class EA   |