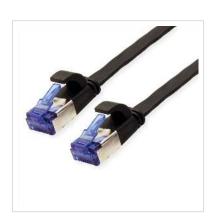

## VALUE FTP Patch Cord, Cat.6A (Class EA), extra-flat, black, 3 m

**Product No.** 21.99.0833

Manufacturer VALUE

**Manufacturer No.** 21.99.0833

**EAN (single piece)** 7611990145676

- Prepared cable with shielded RJ-45 plug on both ends
- Durable cables thanks to kink protection
- Extra flat cable for special applications
- Contact settings 1:1 in accordance with EIA/TIA 568, 8 lines
- Construction: internal line 8 wires, pairs shielded with aluminium clad foil
- Plug with gold plated contacts
- Colour: black