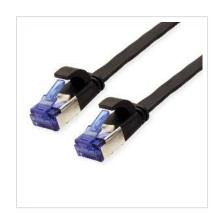

## VALUE patch cable Cat.6A (Class EA) FTP, extra flat, black, 5 m

**Product No.** 21.99.0835

Manufacturer VALUE

**Manufacturer No.** 21.99.0835

**EAN (single piece)** 7611990146109

## Pre-assembled shielded category 6A patch cable with RJ-45 connectors on both sides. Extra-flat network cable for use in confined spaces.

- Hard-wearing thanks to moulded bend protection
- Suitable as a patch cable in patch panels or as a device connection cable and intended for use in LANs
- Suitable for use in 10 Gigabit Ethernet networks
- Contact assignment: 1:1 in accordance with EIA/TIA568, 8 cores
- Structure: 8 cores Stranded wire. Pair shielding: Aluminised foil
- Gold-plated contacts