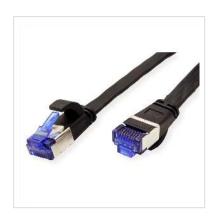

## VALUE patch cable Cat.6A (Class EA) FTP, extra flat, black, 5 m

**Product No.** 21.99.0835

Manufacturer VALUE

**Manufacturer No.** 21.99.0835

**EAN (single piece)** 7611990146109

## Pre-assembled shielded category 6A patch cable with RJ-45 connectors on both sides. Extra-flat network cable for use in confined spaces.

- Hard-wearing thanks to moulded bend protection
- Suitable as a patch cable in patch panels or as a device connection cable and intended for use in LANs
- Suitable for use in 10 Gigabit Ethernet networks
- Contact assignment: 1:1 in accordance with EIA/TIA568, 8 cores
- Structure: 8 cores Stranded wire. Pair shielding: Aluminised foil
- Gold-plated contacts