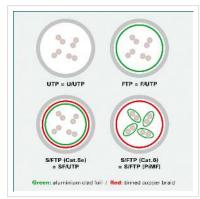

| Technical specifications |                    |  |
|--------------------------|--------------------|--|
| Manufacturer             | VALUE              |  |
| Product group            | Twisted Pair Cable |  |
| Product type             | UTP Patch Cables   |  |
| Colour                   | black              |  |
| Length                   | 1 m                |  |
| Shield type              | UTP                |  |
| Impedance                | 100 Ohm            |  |