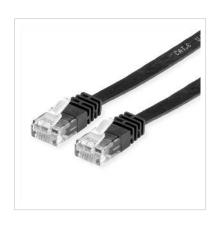

## VALUE UTP Patch Cord, Cat.6 (Class E), extra-flat, black, 1 m

Product No. 21.99.0961
Manufacturer VALUE

**Manufacturer No.** 21.99.0961

**EAN (single piece)** 7611990123766

- Prepared cable with unshielded RJ-45 plug on both ends
- Extra flat cable for special applications
- Durable cables thanks to kink protection
- Contact settings 1:1 in accordance with EIA/TIA 568, 8 lines
- Construction: internal line 8 wires
- Plug with gold plated contacts
- Colour: black