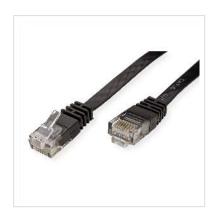

## VALUE UTP Patch Cord, Cat.6 (Class E), extra-flat, black, 1 m

Product No. 21.99.0961
Manufacturer VALUE

**Manufacturer No.** 21.99.0961

**EAN (single piece)** 7611990123766

- Prepared cable with unshielded RJ-45 plug on both ends
- Extra flat cable for special applications
- Durable cables thanks to kink protection
- Contact settings 1:1 in accordance with EIA/TIA 568, 8 lines
- Construction: internal line 8 wires
- Plug with gold plated contacts
- Colour: black