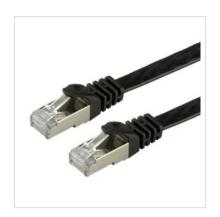

## VALUE FTP Patch Cord, Cat.6 (Class E), extra-flat, black, 2 m

**Product No.** 21.99.0972

**EAN** (single piece) 7611990123827

- Prepared cable with shielded RJ-45 plug on both ends
- Durable cables thanks to kink protection
- Extra flat cable for special applications
- Contact settings 1:1 in accordance with EIA/TIA 568, 8 lines
- Construction: internal line 8 wires, pairs shielded with aluminium clad foil
- Plug with gold plated contacts
- Colour: black