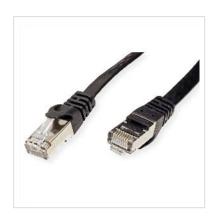

## VALUE FTP Patch Cord, Cat.6 (Class E), extra-flat, black, 2 m

**Product No.** 21.99.0972

**EAN** (single piece) 7611990123827

- Prepared cable with shielded RJ-45 plug on both ends
- Durable cables thanks to kink protection
- Extra flat cable for special applications
- Contact settings 1:1 in accordance with EIA/TIA 568, 8 lines
- Construction: internal line 8 wires, pairs shielded with aluminium clad foil
- Plug with gold plated contacts
- Colour: black