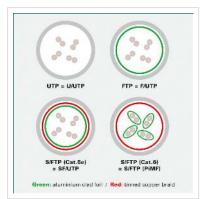

| Technical specifications |                    |  |
|--------------------------|--------------------|--|
| Manufacturer             | VALUE              |  |
| Product group            | Twisted Pair Cable |  |
| Product type             | U/FTP Patchcord    |  |
| Colour                   | black              |  |
| Length                   | 2 m                |  |
| Shield type              | FTP                |  |
| Impedance                | 100 Ohm            |  |