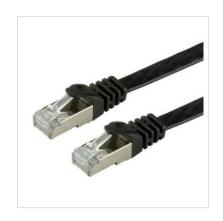

## VALUE FTP Patch Cord, Cat.6 (Class E), extra-flat, black, 3 m

**Product No.** 21.99.0973

Manufacturer VALUE

**Manufacturer No.** 21.99.0973

**EAN (single piece)** 7611990123834

- Prepared cable with shielded RJ-45 plug on both ends
- Durable cables thanks to kink protection
- Extra flat cable for special applications
- Contact settings 1:1 in accordance with EIA/TIA 568, 8 lines
- Construction: internal line 8 wires, pairs shielded with aluminium clad foil
- Plug with gold plated contacts
- Colour: black