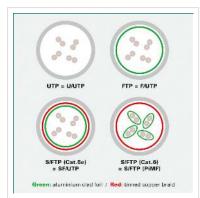

| Technical specifications |                    |  |
|--------------------------|--------------------|--|
| Manufacturer             | VALUE              |  |
| Product group            | Twisted Pair Cable |  |
| Product type             | U/FTP Patchcord    |  |
| Colour                   | black              |  |
| Length                   | 3 m                |  |
| Shield type              | FTP                |  |
| Impedance                | 100 Ohm            |  |