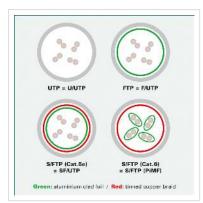

| Technical specifications |                    |
|--------------------------|--------------------|
| Manufacturer             | VALUE              |
| Product group            | Twisted Pair Cable |
| Product type             | U/FTP Patchcord    |
| Colour                   | black              |
| Length                   | 1.5 m              |
| Shield type              | FTP                |
| Impedance                | 100 Ohm            |