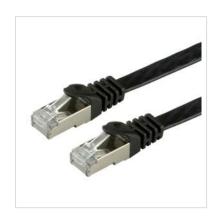

## VALUE FTP Patch Cord, Cat.6 (Class E), extra-flat, black, 1.5 m

**Product No.** 21.99.0974

Manufacturer VALUE

**Manufacturer No.** 21.99.0974

**EAN (single piece)** 7611990148165

- Prepared cable with shielded RJ-45 plug on both ends
- Durable cables thanks to kink protection
- Extra flat cable for special applications
- Contact settings 1:1 in accordance with EIA/TIA 568, 8 lines
- Construction: internal line 8 wires, pairs shielded with aluminium clad foil
- Plug with gold plated contacts
- Colour: black