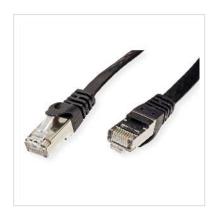

## VALUE FTP Patch Cord, Cat.6 (Class E), extra-flat, black, 1.5 m

**Product No.** 21.99.0974

Manufacturer VALUE

**Manufacturer No.** 21.99.0974

**EAN (single piece)** 7611990148165

- Prepared cable with shielded RJ-45 plug on both ends
- Durable cables thanks to kink protection
- Extra flat cable for special applications
- Contact settings 1:1 in accordance with EIA/TIA 568, 8 lines
- Construction: internal line 8 wires, pairs shielded with aluminium clad foil
- Plug with gold plated contacts
- Colour: black