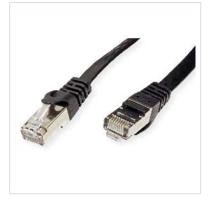

## VALUE FTP Patch Cord, Cat.6 (Class E), extra-flat, black, 5 m

Product No. Manufacturer Manufacturer No. EAN (single piece) 21.99.0975 VALUE 21.99.0975 7611990123841

- Prepared cable with shielded RJ-45 plug on both ends
- Durable cables thanks to kink protection
- Extra flat cable for special applications
- Contact settings 1:1 in accordance with EIA/TIA 568, 8 lines
- Construction: internal line 8 wires, pairs shielded with aluminium clad foil
- Plug with gold plated contacts
- Colour: black