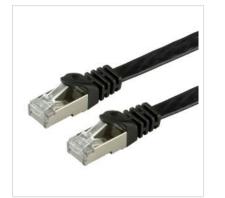

## VALUE FTP Patch Cord, Cat.6 (Class E), extra-flat, black, 5 m

Product No. Manufacturer Manufacturer No. EAN (single piece) 21.99.0975 VALUE 21.99.0975 7611990123841

- Prepared cable with shielded RJ-45 plug on both ends
- Durable cables thanks to kink protection
- Extra flat cable for special applications
- Contact settings 1:1 in accordance with EIA/TIA 568, 8 lines
- Construction: internal line 8 wires, pairs shielded with aluminium clad foil
- Plug with gold plated contacts
- Colour: black