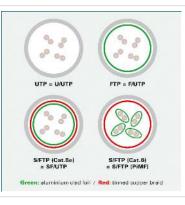

| Technical specifications |                    |  |
|--------------------------|--------------------|--|
| Manufacturer             | VALUE              |  |
| Product group            | Twisted Pair Cable |  |
| Product type             | U/FTP Patchcord    |  |
| Colour                   | black              |  |
| Length                   | 5 m                |  |
| Shield type              | FTP                |  |
| Impedance                | 100 Ohm            |  |