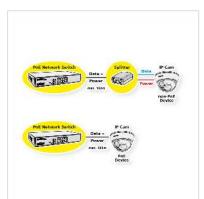

## Gigabit Ethernet PoE switch with 8+1 ports for small or medium-sized network environments.

This Gigabit Ethernet PoE switch is designed for small or medium network environments to strengthen its network connection. It converts standard 100~240V/AC power into low-voltage DC that runs over an existing LAN cable to power up Power over Ethernet (PoE) compliant network accessories like e.g. workgroup switches, network cameras, access points, IP-phones.

- 8x 10/100/1000 Mbit/s Auto-Negotiation PoE ports with 1 Gigabit Uplink Port
- Compliant with IEEE802.3af/at standard (IEEE802.3, 802.3u, 802.3af, 802.3x)
- IEEE802.3x flow control for Full-Duplex Mode and back-pressure for Half-Duplex Mode
- Bandwidth 18Gbit/s
- Detects your PoE devices according to PoE standard
- Supports automatic detect functionality to protect the system when the system power is overloaded or there is non-POE device
- LED indicators for monitoring power, link, activity and speed
- Switching method: Store-and-forward
- Metal casing
- Contents: Switch, power cord, manual