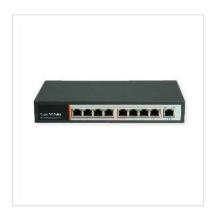

## **VALUE PoE Switch, Gigabit Ethernet, 8 Ports**

**Product No.** 21.99.1194

Manufacturer VALUE

Manufacturer No. 21.99.1194

**EAN (single piece)** 7611990147700

## Gigabit Ethernet PoE switch with 8+1 ports for small or medium-sized network environments.

This Gigabit Ethernet PoE switch is designed for small or medium network environments to strengthen its network connection. It converts standard 100~240V/AC power into low-voltage DC that runs over an existing LAN cable to power up Power over Ethernet (PoE) compliant network accessories like e.g. workgroup switches, network cameras, access points, IP-phones.

- 8x 10/100/1000 Mbit/s Auto-Negotiation PoE ports with 1 Gigabit Uplink Port
- Compliant with IEEE802.3af/at standard (IEEE802.3, 802.3u, 802.3af, 802.3x)
- IEEE802.3x flow control for Full-Duplex Mode and back-pressure for Half-Duplex Mode
- Bandwidth 18Gbit/s
- Detects your PoE devices according to PoE standard
- Supports automatic detect functionality to protect the system when the system power is overloaded or there is non-POE device
- LED indicators for monitoring power, link, activity and speed
- Switching method: Store-and-forward
- Metal casing
- Contents: Switch, power cord, manual